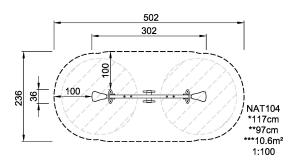

| Product Line             | Traditional Play |  |
|--------------------------|------------------|--|
| Category                 | Seesaws          |  |
| Age group 3 - 8          |                  |  |
| Max. fall height (CM)117 |                  |  |
| Total height (CM)        | 97               |  |
| Safety Zone              | 10.6 m2          |  |