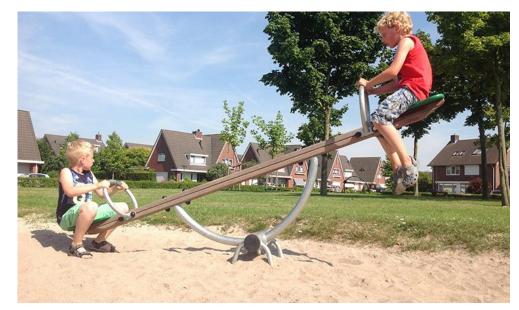

## NATIO4 Horse ride

This seesaw is working in smooth rocking movements, providing the classic game of seesawing. The cooperation needed and the rocking movement is a good trainer of children's empathy, team-work and sense of space and balance.