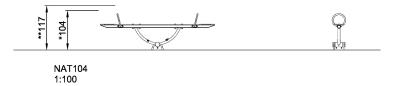

| Product Line             | Traditional Play |  |
|--------------------------|------------------|--|
| Category                 | Seesaws          |  |
| Age group 3 - 8          |                  |  |
| Max. fall height (CM)117 |                  |  |
| Total height (CM)        | 97               |  |
| Safety Zone              | 10.6 m2          |  |