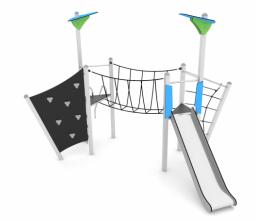

# STEEL+ 1706

#### PLAYGROUND EQUIPMENT

| Device Specifications         |                      |
|-------------------------------|----------------------|
| Safety zone                   | 41,35 m <sup>2</sup> |
| Length                        | 5,27 m               |
| Width                         | 4,73 m               |
| Total height                  | 3,10 m               |
| Free fall height              | 2,00 m               |
| Age range                     | 3-14 years           |
| In accordance w/ EN standards | 1176-1:2017-12       |
| Availability of spare parts   | Tak                  |

The equipment render is of an illustrative nature and shows only the general specification of the equipment, but not its actual appearance. The colours may differ from those demonstrated on render.
Slides should not be installed southwards;