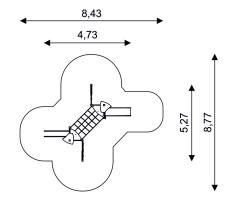

#### PLAYGROUND EQUIPMENT

| Device Specifications         |                      |
|-------------------------------|----------------------|
| Safety zone                   | 41,35 m <sup>2</sup> |
| Length                        | 5,27 m               |
| Width                         | 4,73 m               |
| Total height                  | 3,10 m               |
| Free fall height              | 2,00 m               |
| Age range                     | 3-14 years           |
| In accordance w/ EN standards | 1176-1:2017-12       |
| Availability of spare parts   | Tak                  |

Minimal space