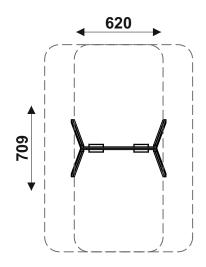

## SECURITY AREA:

IMPACT ATTENUATING SURFACE:

MAX. 42,00 m<sup>2</sup> MIN. 21,00 m<sup>2</sup>

MAXIMUM CFH: **135cm**