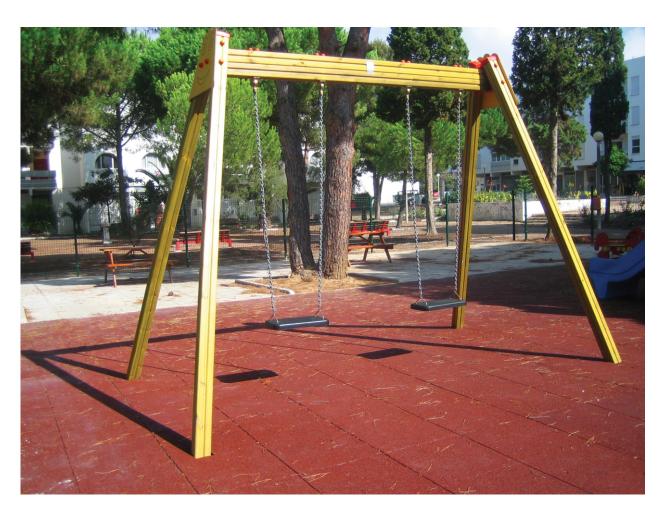

## PRODUCT SHEET art. 200 ALTALENA

CATALOG COLLECTION

PLAYGROUND ESSENTIALS

PRODUCT CODE AND NAME

200 ALTALENA

DIMENSIONS

L.320cm - W. 175cm - H 240cm

SUGGESTED AGE OF USE

3-12 years

COMPOSITION

Double swing built up with nordic pine glulam 90x90mm poles with cloverleaf section, equipped with n°2 shock absorber rubber seats with inner metal structure held by security galvanized chains. Lubrication free suspension and articulation joint system. Upper decorations with engraved 19mm HDPE sheet.

Available with plane or cradle seats.

- Make a proper security surface according to CFH.

- Periodic maintenance is mandatory, following manual supplied to customer.