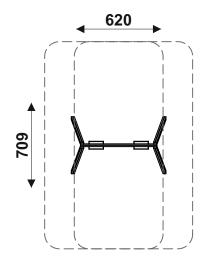

## SECURITY AREA:

IMPACT ATTENUATING SURFACE:

MAX. 42,00 m<sup>2</sup> MIN. 21,00 m<sup>2</sup>

MAXIMUM CFH: 135cm