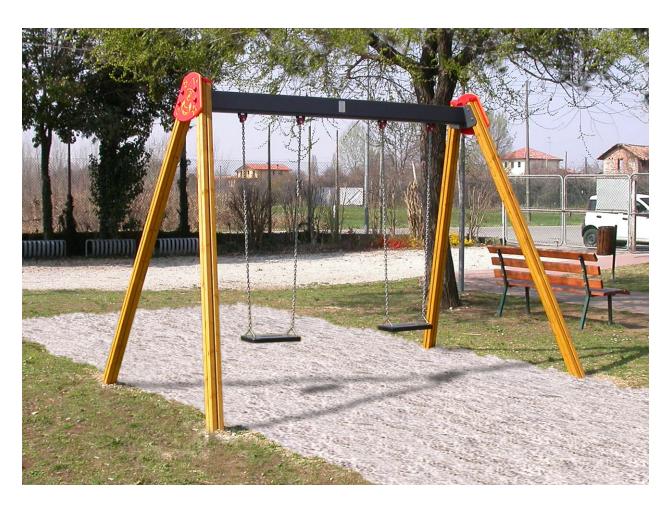

## **PRODUCT SHEET** art. 201 ALTALENA

CATALOG COLLECTION

PLAYGROUND ESSENTIALS

PRODUCT CODE AND NAME

201 ALTALENA

DIMENSIONS

L.320cm - W. 175cm - H 240cm

SUGGESTED AGE OF USE

3-12 years

COMPOSITION

Double swing built up with nordic pine glulam 90x90mm poles with cloverleaf section and 180x90mm box-type powder coated steel sheet support beam, equipped with n°2 shock absorber rubber seats with inner metal structure held by security galvanized chains. Lubrication free suspension and articulation joint system. Upper decorations with engraved 19mm HDPE sheet.