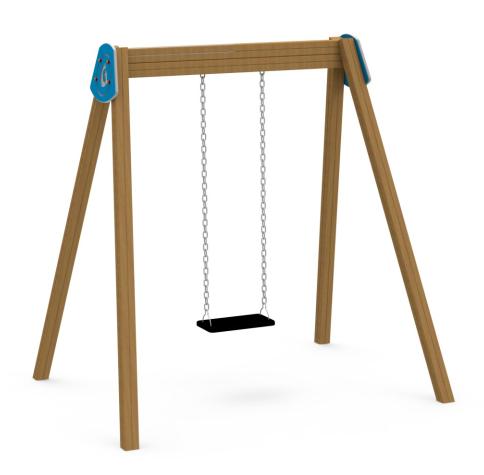

## **PRODUCT SHEET** art. 202 ALTALENA SINGOLA

CATALOG COLLECTION

PLAYGROUND ESSENTIALS

PRODUCT CODE AND NAME

202 ALTALENA SINGOLA

DIMENSIONS

L.245cm - W. 175cm - H 240cm

SUGGESTED AGE OF USE

3-12 years

COMPOSITION

Swing built up with nordic pine glulam 90x90mm poles with cloverleaf section, equipped with n°1 shock absorber rubber seat with inner metal structure held by security galvanized chains. Lubrication free suspension and articulation joint system. Upper decorations with engraved 19mm HDPE sheet.