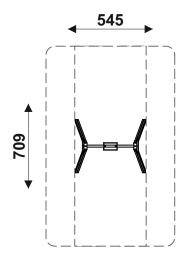

## SECURITY AREA:

**IMPACT ATTENUATING** SURFACE:

MAX. 38,50 m<sup>2</sup> MIN. 17,50 m<sup>2</sup>

MAXIMUM CFH: 135cm

- Make a proper security surface according to CFH.

- Periodic maintenance is mandatory, following manual supplied to customer.