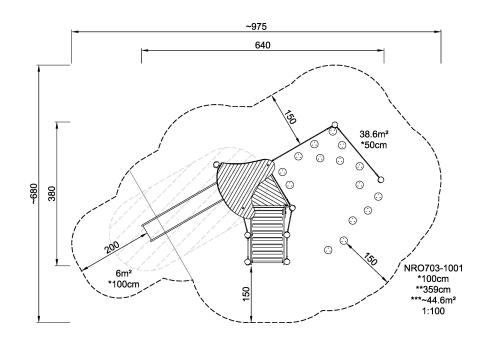

| Product Line             | Traditional Play |  |  |
|--------------------------|------------------|--|--|
| Category                 | Playhouses       |  |  |
| <b>Age group</b> 3 - 10  |                  |  |  |
| Max. fall height (CM)100 |                  |  |  |
| Total height (CM)        | 359              |  |  |
| Safety Zone              | 44.6 m2          |  |  |

\* = Highest designated play surface. \*\* = Total height of product.

| Weight/heaviest parts     | kg.    | Installation (Manpower) | Persons |
|---------------------------|--------|-------------------------|---------|
| Concrete required         | NaN m3 | Installation (Hours)    | Hours   |
| Foundation amount/footing | NaN    | Excavation              | NaN m3  |