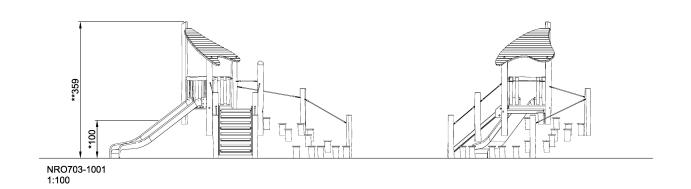

| Product Line             | Traditional Play |  |  |
|--------------------------|------------------|--|--|
| Category                 | Playhouses       |  |  |
| <b>Age group</b> 3 - 10  |                  |  |  |
| Max. fall height (CM)100 |                  |  |  |
| Total height (CM)        | 359              |  |  |
| Safety Zone              | 44.6 m2          |  |  |

\* = Highest designated play surface. \*\* = Total height of product.

| Weight/heaviest parts     | kg.    | Installation (Manpower) | Persons |
|---------------------------|--------|-------------------------|---------|
| Concrete required         | NaN m3 | Installation (Hours)    | Hours   |
| Foundation amount/footing | NaN    | Excavation              | NaN m3  |