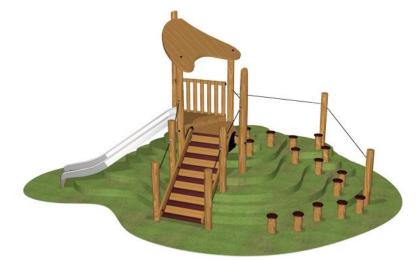

## NR0703 Play hut with stairway

This play structure provides many challenges for the children climbing up to the platform overlooking the playground. The stairsways leading up to the platform are roomy and make the climb easier for the youngest childre. Coming down the slide is another thrill for the children giving them many hours of fun. Note to Australian customers: This product is not available in your region, please contact your local KOMPAN agent for alternative materials. Product is available as FSC® Certified (FSC® C004450) robinia wood on request.