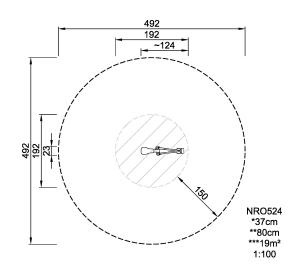

| Product Line            | Organic Robinia                          |  |  |
|-------------------------|------------------------------------------|--|--|
| Category                | Traditional play, Sand and water<br>play |  |  |
| Age group               | 4 - 12                                   |  |  |
| Max. fall height (CM)37 |                                          |  |  |
| Total height (CM)       | 80                                       |  |  |
| Safety Zone             | 19 m2                                    |  |  |
|                         |                                          |  |  |

ASTM

\* = Highest designated play surface. \*\* = Total height of product.

| Weight/heaviest parts     | kg.    | Installation (Manpower) | Persons |
|---------------------------|--------|-------------------------|---------|
| Concrete required         | NaN m3 | Installation (Hours)    | Hours   |
| Foundation amount/footing | NaN    | Excavation              | NaN m3  |