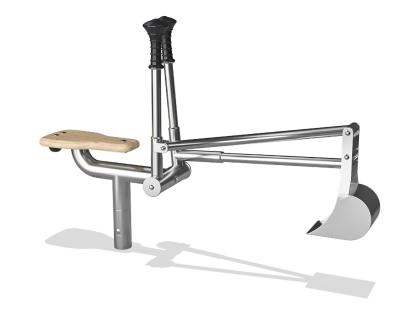

## NRO524 Sand Digger

Kids just love to move arround the sand and pretent they are operationg construction machinery. The sand digger can be rotated 360 degrees by using the feets. Product is available as FSC® Certified (FSC® C004450) robinia wood on request.