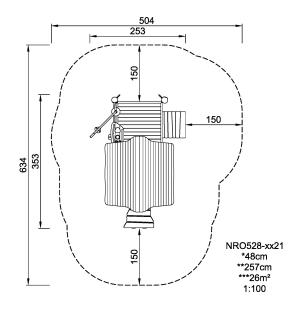

**Product Line** Organic Robinia

Category Traditional play, Sand and

water play

Age group 2 - 10

Max. fall height (CM)48

Total height (CM) 257

**Safety Zone** 26 m2

IN-GROU.

ASTM

\* = Highest designated play surface. \*\* = Total height of product.

Weight/heaviest parts kg. Installation (Manpower) Persons

Concrete required NaN m3 Installation (Hours) Hours

Foundation amount/footing NaN Excavation NaN m3