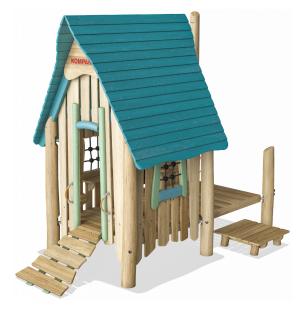

## Oasis with Sand House with Desk & Crane

The nice cottage on stilts with a sand crane, desk, tables, seats and a large outdoor porch play area where children can play and interact for hours. Through the gable of the house, there is access by an angled ramp to the inside, with small tables at the windows and a larger desk. On one side of the porch, the multifunctional sand crane is positioned on the corner. The easy usable bucket of the crane can be filled with sand and when lifted the crane can be turned by using the round handle – accessible from the platform. Product is available as FSC® Certified (FSC® C004450) robinia wood on request.