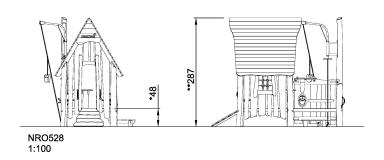

## Oasis with Sand House with Desk & Crane

The nice cottage on stilts with a sand crane, desk, tables, seats and a large outdoor porch play area where children can play and interact for hours. Through the gable of the house, there is access by an angled ramp to the inside, with small tables at the windows and a larger desk. On one side of the porch, the multifunctional sand crane is positioned on the corner. The easy usable bucket of the crane can be filled with sand and when lifted the crane can be turned by using the round handle – accessible from the platform. Product is available as FSC® Certified (FSC® C004450) robinia wood on request.

**Product Line** Organic Robinia

Category Traditional play, Sand and

water play

Age group 2 - 10

Max. fall height (CM)48

Total height (CM) 257

**Safety Zone** 26 m2

IN-GROU.