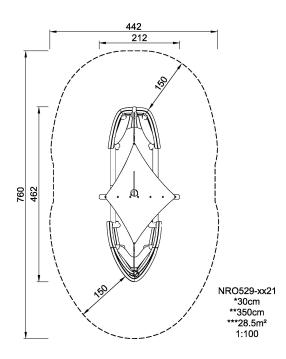

| Organic Robinia                       |  |  |  |
|---------------------------------------|--|--|--|
| Traditional play, Sand and water play |  |  |  |
| 2 - 10                                |  |  |  |
| Max. fall height (CM)30               |  |  |  |
| 350                                   |  |  |  |
| 28.5 m2                               |  |  |  |
|                                       |  |  |  |