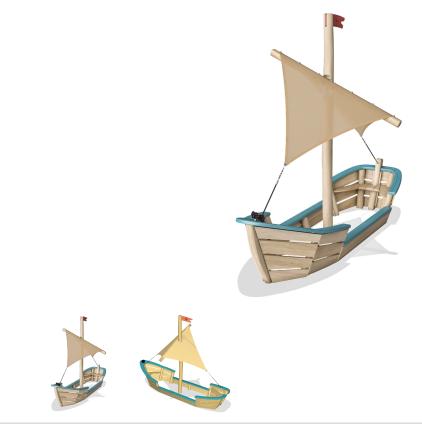

## NRO529 Oasis Sand Boat with Sail

This little ship is a wonderful role play setting for hours of imaginative play. From far away the flag pole and seal can be seen, and children can play for hours in the shadow. Role play will stimulate the child's cognitive development in evoking story telling and imagination. Product is available as FSC® Certified (FSC® C004450) robinia wood on request.