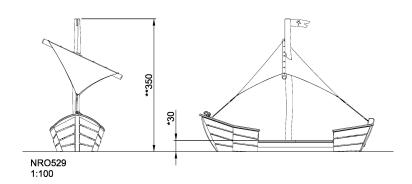

| Organic Robinia                       |  |  |  |
|---------------------------------------|--|--|--|
| Traditional play, Sand and water play |  |  |  |
| 2 - 10                                |  |  |  |
| Max. fall height (CM)30               |  |  |  |
| 350                                   |  |  |  |
| 28.5 m2                               |  |  |  |
|                                       |  |  |  |