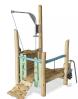

## **Oasis Sandworks**

This is a nice open oasis with a sand crane and sand table. Children can let the sand down the hole in the table through the pipe to make the in-build sand mill spin. There is access by an angled ramp to the sand crane or a lower platform with sand scoop and sand mill. Even very small children can enjoy imaginative and explorative play for very long time. The easy usable bucket of the crane can be filled with sand and when lifted the crane can be turned by using the round handle – accessible from the platform. Product is available as FSC® Certified (FSC® C004450) robinia wood on request. Product is available as FSC® Certified (FSC® C004450) robinia wood on request.