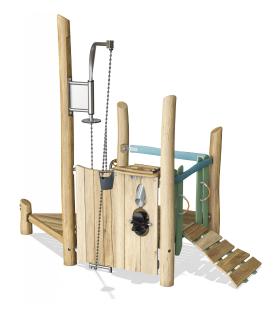

## **Oasis Sandworks**

This is a nice open oasis with a sand crane and sand table. Children can let the sand down the hole in the table through the pipe to make the in-build sand mill spin. There is access by an angled ramp to the sand crane or a lower platform with sand scoop and sand mill. Even very small children can enjoy imaginative and explorative play for very long time. The easy usable bucket of the crane can be filled with sand and when lifted the crane can be turned by using the round handle – accessible from the platform. Product is available as FSC® Certified (FSC® C004450) robinia wood on request. Product is available as FSC® Certified (FSC® C004450) robinia wood on request.