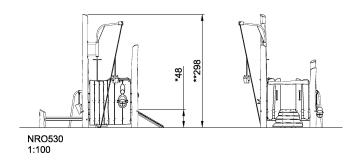

**Product Line** Organic Robinia

Category Traditional play, Sand and

water play

**Age group** 2 - 10

Max. fall height (CM)48

Total height (CM) 298

Safety Zone 23 m2

IN-GROU.

\* = Highest designated play surface. \*\* = Total height of product.

Weight/heaviest partskg.Installation (Manpower)PersonsConcrete requiredNaN m3Installation (Hours)HoursFoundation amount/footingNaNExcavationNaN m3