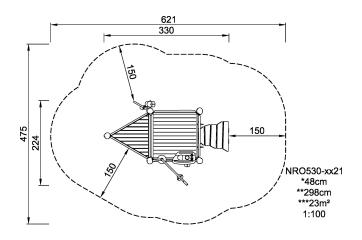

**Product Line** Organic Robinia

Category Traditional play, Sand and

water play

**Age group** 2 - 10

Max. fall height (CM)48

Total height (CM) 298

Safety Zone 23 m2

IN-GROU.

\* = Highest designated play surface. \*\* = Total height of product.

Weight/heaviest partskg.Installation (Manpower)PersonsConcrete requiredNaN m3Installation (Hours)HoursFoundation amount/footingNaNExcavationNaN m3