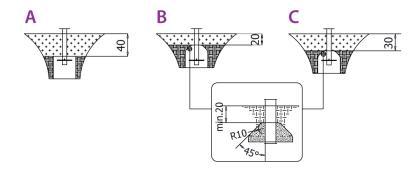

## Surfaces according to EN 1176-1:2017

|                                             | Description (mm)                | Layer thickness<br>(cm) | Maximum fall<br>heights (cm) |
|---------------------------------------------|---------------------------------|-------------------------|------------------------------|
| Turf/ top layer of soil (A,B,C)             | -                               | -                       | ≤100                         |
| bark (A,C)  Particle size from 20 to 80     | 30                              | ≤200                    |                              |
|                                             | to 80                           | 40                      | ≤300                         |
| woodchips (A,C)  Particle size from 5 to 30 | 30                              | ≤200                    |                              |
|                                             | to 30                           | 40                      | ≤300                         |
| sand or gravel (A,C)                        | Particle size from<br>0,25 to 8 | 30                      | ≤200                         |
|                                             |                                 | 40                      | ≤300                         |
| synthetic attested<br>(A,B,C)               | Tested according to EN 1177     |                         | 150                          |