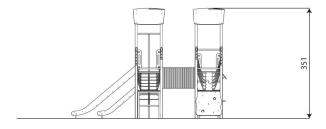

#### **Product data**

| Length                         | 495 cm         |  |
|--------------------------------|----------------|--|
| Width                          | 470 cm         |  |
| Total height                   | 351 cm         |  |
| Age group                      | 3 - 14 years   |  |
| Number of users                | 30 kids        |  |
| Safety zone                    | 51,0 m2        |  |
| Free fall height               | 150 cm         |  |
| The height of the platforms    | 90,150 cm      |  |
| In accordance with norm EN     | 1176-1:2017    |  |
| Weight of the heaviest part    | 111 kg         |  |
| Dimensions of the largest part | 110x400x110 cm |  |
| Availability of spare parts    | YES            |  |
| Installation time              | 10,5 h         |  |
| Color options                  |                |  |