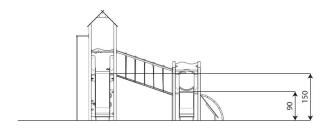

#### **Product data**

| Length                         | 495 cm         |  |
|--------------------------------|----------------|--|
| Width                          | 470 cm         |  |
| Total height                   | 351 cm         |  |
| Age group                      | 3 - 14 years   |  |
| Number of users                | 30 kids        |  |
| Safety zone                    | 51,0 m2        |  |
| Free fall height               | 150 cm         |  |
| The height of the platforms    | 90,150 cm      |  |
| In accordance with norm EN     | 1176-1:2017    |  |
| Weight of the heaviest part    | 111 kg         |  |
| Dimensions of the largest part | 110x400x110 cm |  |
| Availability of spare parts    | YES            |  |
| Installation time              | 10,5 h         |  |
| Color options                  |                |  |