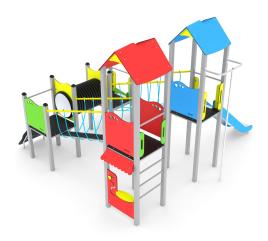

## **STEEL 0208**

3 - 14 years

rs 30 kids

51,0 m<sup>2</sup>

#### **Product data**

| Length                         | 495 cm         |  |
|--------------------------------|----------------|--|
| Width                          | 470 cm         |  |
| Total height                   | 351 cm         |  |
| Age group                      | 3 - 14 years   |  |
| Number of users                | 30 kids        |  |
| Safety zone                    | 51,0 m2        |  |
| Free fall height               | 150 cm         |  |
| The height of the platforms    | 90,150 cm      |  |
| In accordance with norm EN     | 1176-1:2017    |  |
| Weight of the heaviest part    | 111 kg         |  |
| Dimensions of the largest part | 110x400x110 cm |  |
| Availability of spare parts    | YES            |  |
| Installation time              | 10,5 h         |  |
| Color options                  |                |  |