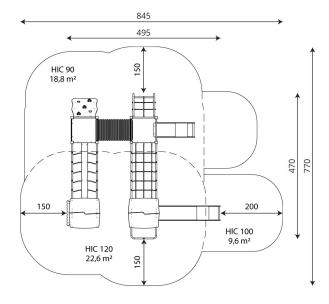

# Amount of safe surface corresponding with free fall height:

| HIC 90  | 18,8 m²             |
|---------|---------------------|
| HIC 100 | 9,6 m <sup>2</sup>  |
| HIC 150 | 22,6 m <sup>2</sup> |

Data is subject to change without prior notice.