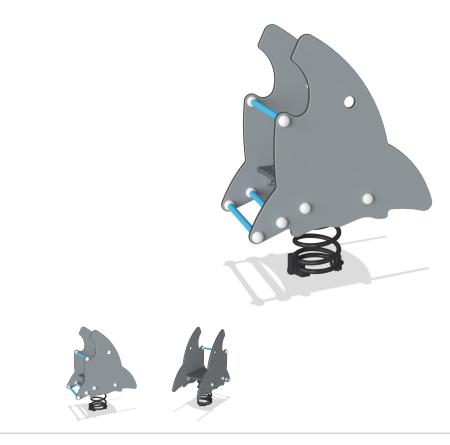

## PCM102 Shark Springer

Sailing the seven seas can lead to exciting challenges and possibly meeting sharks! Whether or not the shark is friendly, to ride between such a set of jaws is not an everyday trip. Safely seated in the middle of this fearful mouth, the child can experiment with balance and movement.