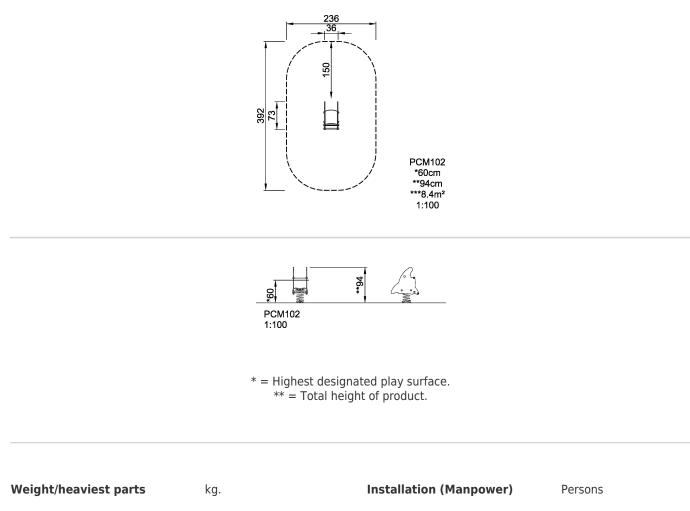

| Product Line            | Traditional Play |  |
|-------------------------|------------------|--|
| Category                | Springers        |  |
| Age group               | 2 - 6            |  |
| Max. fall height (CM)60 |                  |  |
| Total height (CM)       | 94               |  |
| Safety Zone             | 8.4 m2           |  |