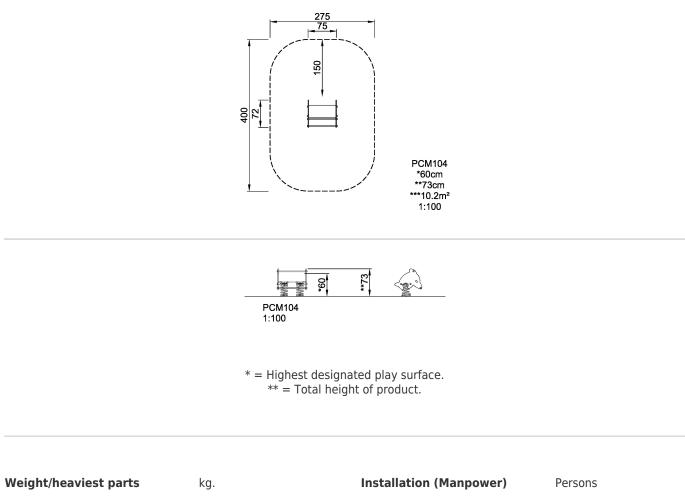

| Product Line            | Traditional Play |  |
|-------------------------|------------------|--|
| Category                | Springers        |  |
| Age group               | 2 - 6            |  |
| Max. fall height (CM)60 |                  |  |
| Total height (CM)       | 73               |  |
| Safety Zone             | 10.2 m2          |  |