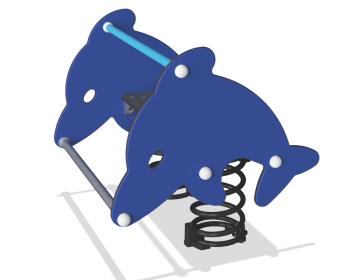

## PCM104 Wide Dolphin Springer

The Wide Dolphin Springer is a playground classic with a strong appeal to all children. It allows two children to play together at the same time, stimulating social skills as teamwork. Every springer in our range is just waiting for a child to unlock its imaginative potential.