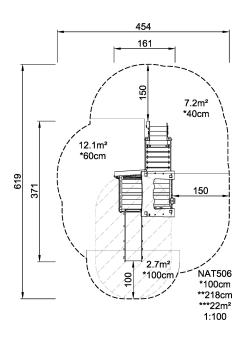

## NAT506 Tree Castle

The tree castle is a themed play event with slide and a wobbly bridge leading into the elevated level of the castle. An imaginative play house for the younger players.

| Product Line             | Themed Play  |  |  |
|--------------------------|--------------|--|--|
| Category                 | Toddler play |  |  |
| Age group                | 1 - 4        |  |  |
| Max. fall height (CM)100 |              |  |  |
| Total height (CM)        | 218          |  |  |
| Safety Zone              | 22 m2        |  |  |