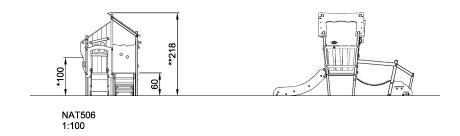

## NAT506 Tree Castle

The tree castle is a themed play event with slide and a wobbly bridge leading into the elevated level of the castle. An imaginative play house for the younger players.

| Product Line             | Themed Play  |  |  |
|--------------------------|--------------|--|--|
| Category                 | Toddler play |  |  |
| Age group                | 1 - 4        |  |  |
| Max. fall height (CM)100 |              |  |  |
| Total height (CM)        | 218          |  |  |
| Safety Zone              | 22 m2        |  |  |

CONSTRUCT

G SUR-FSC FACE

KOMPAN FSC License No. FSC-C004450 / www.fsc.org The mark of responsible forestry

\* = Highest designated play surface. \*\* = Total height of product.

| Weight/heaviest parts     | kg.    | Installation (Manpower) | Persons |
|---------------------------|--------|-------------------------|---------|
| Concrete required         | NaN m3 | Installation (Hours)    | Hours   |
| Foundation amount/footing | NaN    | Excavation              | NaN m3  |