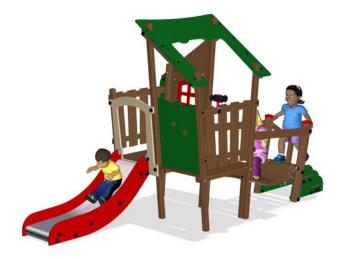

## NAT506 Tree Castle

The tree castle is a themed play event with slide and a wobbly bridge leading into the elevated level of the castle. An imaginative play house for the younger players.

| Product Line             | Themed Play  |  |  |
|--------------------------|--------------|--|--|
| Category                 | Toddler play |  |  |
| Age group                | 1 - 4        |  |  |
| Max. fall height (CM)100 |              |  |  |
| Total height (CM)        | 218          |  |  |
| Safety Zone              | 22 m2        |  |  |