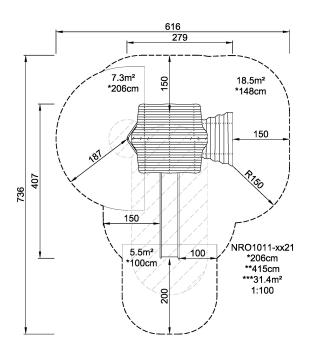

| <b>Product Line</b>      | Organic Robinia       |
|--------------------------|-----------------------|
| Category                 | Multi play structures |
| Age group                | 4 - 10                |
| Max. fall height (CM)206 |                       |
| Total height (CM)        | 415                   |
| Safety Zone              | 31.4 m2               |

IN-GROU.

\* = Highest designated play surface. \*\* = Total height of product.

Weight/heaviest partskg.Installation (Manpower)PersonsConcrete requiredNaN m3Installation (Hours)HoursFoundation amount/footingNaNExcavationNaN m3