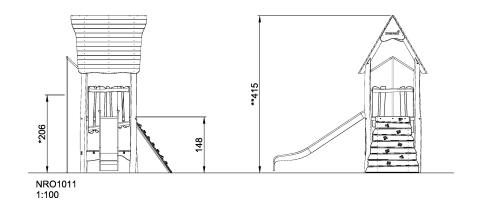

## **NRO1011**

## **Village Tower With Slide**

Play tower with classic roof & slide. Tower access by angled rock climber. Fireman's pole or slide exits. Below the panel there is a play counter. The product is available in 3 versions: 1: Unthreated Robinia wood. 2: Brown oiled wood. 3:Combined color and unthreated wood. FSC® Certified (FSC® C004450) robinia wood on request.

| <b>Product Line</b>      | Organic Robinia       |
|--------------------------|-----------------------|
| Category                 | Multi play structures |
| Age group                | 4 - 10                |
| Max. fall height (CM)206 |                       |
| Total height (CM)        | 415                   |
| Safety Zone              | 31.4 m2               |

IN-GROU.

\* = Highest designated play surface. \*\* = Total height of product.

Weight/heaviest partskg.Installation (Manpower)PersonsConcrete requiredNaN m3Installation (Hours)HoursFoundation amount/footingNaNExcavationNaN m3