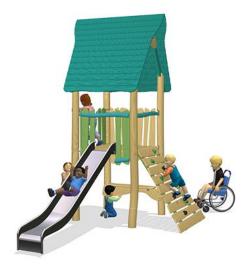

## **Village Tower With Slide**

Play tower with classic roof & slide. Tower access by angled rock climber. Fireman's pole or slide exits. Below the panel there is a play counter. The product is available in 3 versions: 1: Unthreated Robinia wood. 2: Brown oiled wood. 3:Combined color and unthreated wood. FSC® Certified (FSC® C004450) robinia wood on request.