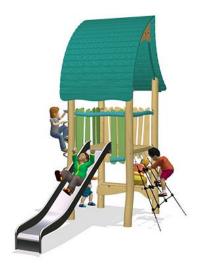

## **Forest Tower With Curly Climber**

Play tower with organic roof & curly climber. Tower access by angled climbing net. Curly climber or slide exits. Below the panel there is a play counter. The product is available in 3 versions: 1: Unthreated Robinia wood. 2: Brown oiled wood. 3:Combined color and unthreated wood. FSC® Certified (FSC® C004450) robinia wood on request.

Product LineOrganic RobiniaCategoryMulti play structuresAge group4 - 10Max. fall height (CM)220Total height (CM)415Safety Zone31.1 m2

IN-GROU.

\* = Highest designated play surface. \*\* = Total height of product.