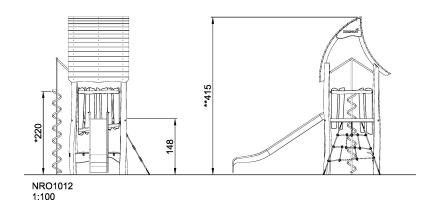

Product LineOrganic RobiniaCategoryMulti play structuresAge group4 - 10Max. fall height (CM)220Total height (CM)415Safety Zone31.1 m2

IN-GROU.

\* = Highest designated play surface. \*\* = Total height of product.