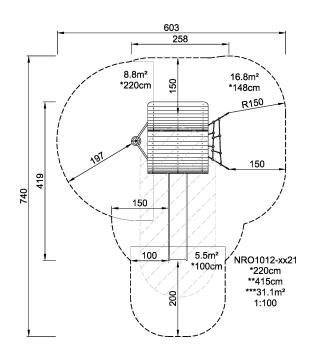

Product LineOrganic RobiniaCategoryMulti play structuresAge group4 - 10Max. fall height (CM)220Total height (CM)415Safety Zone31.1 m2

IN-GROU.

\* = Highest designated play surface. \*\* = Total height of product.