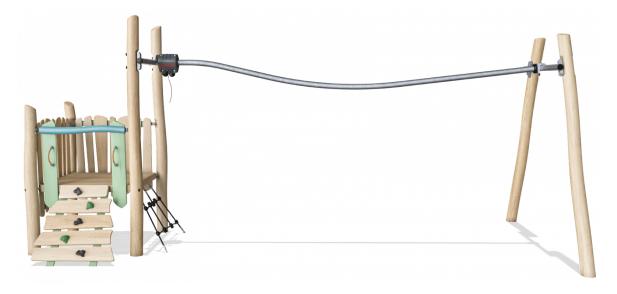

## **Track Ride Tower**

The Track ride tower is a great ride, thrilling as the child glides down the track hanging in the arms, maybe only using one handle and sharing the other with a friend. The run back, delivering the the handle for the next child waiting makes this a highly active play event. In surveys this is a favourite among children. The access to the start platform is made easy by having a choice between the inclined rope ladder and a sturdy, inclined climbing wall. The product is available as FSC® Certified (FSC® C004450) robinia wood on request.