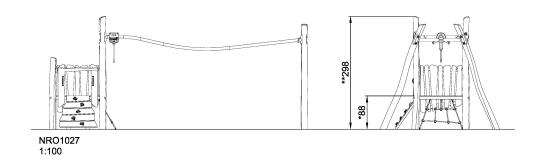

## **Track Ride Tower**

The Track ride tower is a great ride, thrilling as the child glides down the track hanging in the arms, maybe only using one handle and sharing the other with a friend. The run back, delivering the the handle for the next child waiting makes this a highly active play event. In surveys this is a favourite among children. The access to the start platform is made easy by having a choice between the inclined rope ladder and a sturdy, inclined climbing wall. The product is available as FSC® Certified (FSC® C004450) robinia wood on request.

| <b>Product Line</b>      | Organic Robinia       |
|--------------------------|-----------------------|
| Category                 | Multi play structures |
| Age group                | 6 - 12                |
| Max. fall height (CM)100 |                       |
| Total height (CM)        | 298                   |
| Safety Zone              | 40 m2                 |