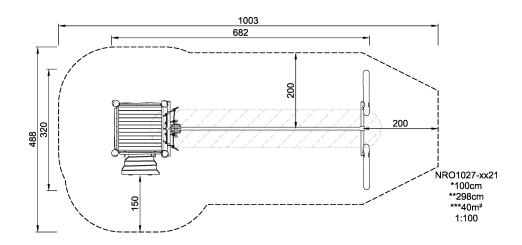

| <b>Product Line</b>      | Organic Robinia       |
|--------------------------|-----------------------|
| Category                 | Multi play structures |
| Age group                | 6 - 12                |
| Max. fall height (CM)100 |                       |
| Total height (CM)        | 298                   |
| Safety Zone              | 40 m2                 |

IN-GROU.

\* = Highest designated play surface. \*\* = Total height of product.

Weight/heaviest partskg.Installation (Manpower)PersonsConcrete requiredNaN m3Installation (Hours)HoursFoundation amount/footingNaNExcavationNaN m3