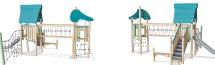

## Double tower with spider net and bridge ADA

The voluminous Double Tower with Spider Net is an irresistible play attraction for children. With its varied play corners and diverse physical play activities it attracts children again and again, for a long time. The spider web net trains the children's cross-coordination, balance and spatial awareness with its inclined net rungs. All these motor skills are crucial when e.g. managing traffic safely. The balance beam and fireman's pole both appeal to daredevils with their stomach-tickling height and speed. These play events train the balance and sense of space. Furthermore, the fireman's pole activity, jumping down, train children's bone density. This is particularly important as children grow muscle mass for life primarily in the early years. The accessible stairway leads users with a range of abilities up to the slide. Going down, users are lopped back to the stair entrance, which is also a meeting place.