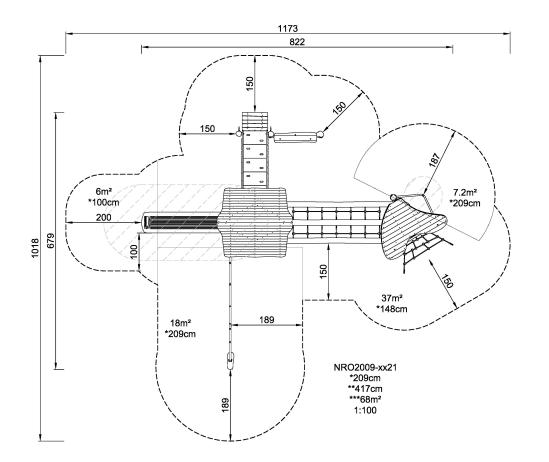

| Product Line             | Organic Robinia       |  |  |
|--------------------------|-----------------------|--|--|
| Category                 | Multi play structures |  |  |
| Age group                | 4 - 10                |  |  |
| Max. fall height (CM)209 |                       |  |  |
| Total height (CM)        | 417                   |  |  |
| Safety Zone              | 68 m2                 |  |  |