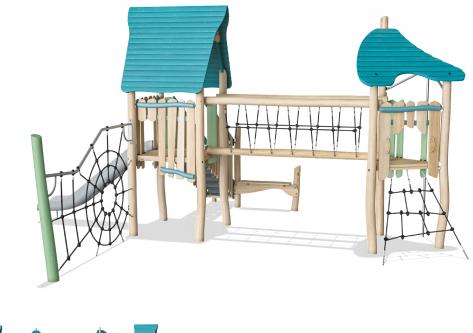

## Double tower with spider net and bridge ADA

The voluminous Double Tower with Spider Net is an irresistible play attraction for children. With its varied play corners and diverse physical play activities it attracts children again and again, for a long time. The spider web net trains the children's cross-coordination, balance and spatial awareness with its inclined net rungs. All these motor skills are crucial when e.g. managing traffic safely. The balance beam and fireman's pole both appeal to daredevils with their stomach-tickling height and speed. These play events train the balance and sense of space. Furthermore, the fireman's pole activity, jumping down, train children's bone density. This is particularly important as children grow muscle mass for life primarily in the early years. The accessible stairway leads users with a range of abilities up to the slide. Going down, users are lopped back to the stair entrance, which is also a meeting place.