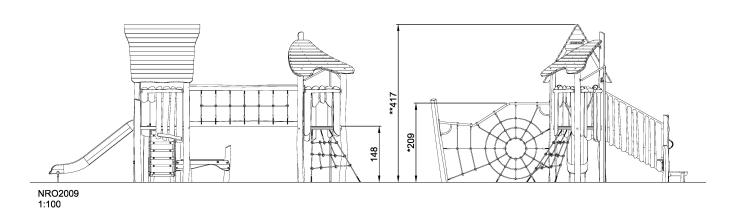

## NRO2009

## Double tower with spider net and bridge ADA

The voluminous Double Tower with Spider Net is an irresistible play attraction for children. With its varied play corners and diverse physical play activities it attracts children again and again, for a long time. The spider web net trains the children's cross-coordination, balance and spatial awareness with its inclined net rungs. All these motor skills are crucial when e.g. managing traffic safely. The balance beam and fireman's pole both appeal to daredevils with their stomach-tickling height and speed. These play events train the balance and sense of space. Furthermore, the fireman's pole activity, jumping down, train children's bone density. This is particularly important as children grow muscle mass for life primarily in the early years. The accessible stairway leads users with a range of abilities up to the slide. Going down, users are lopped back to the stair entrance, which is also a meeting place.

| Product Line             | Organic Robinia       |  |  |
|--------------------------|-----------------------|--|--|
| Category                 | Multi play structures |  |  |
| Age group                | 4 - 10                |  |  |
| Max. fall height (CM)209 |                       |  |  |
| Total height (CM)        | 417                   |  |  |
| Safety Zone              | 68 m2                 |  |  |