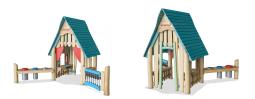

## NRO606 Theater & Music Cottage

The Robinia Theatre & Music Cottage immensely attracts toddlers, preschoolers and adults for hours of varied, creative play. With its richness in detail, the play unit invites dramatic and explorative play as well as solid social interaction and cooperation. The xylophone and drum panels support creative play immensely and invite groups of players due to their angle out from the house. The clock, bell, flaps, shelf and mirror is dense with causeand-effect learning and creative play. These stimulate logical thinking and spur dramatic play, which is great for language development. The desk of the house invites breaks and in tests with children is used repeatedly for rough-and-tumble, climb over, through and round play. Apart from stimulating muscles this trains important motor skills such as the cross-body coordination, which is fundamental for later reading skills.