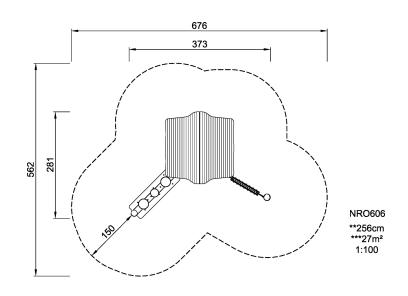

| Product Line         | Organic Robinia               |  |  |
|----------------------|-------------------------------|--|--|
| Category             | Themed play, Castle and ships |  |  |
| Age group            | 1 - 6                         |  |  |
| Total height (CM)256 |                               |  |  |
| Safety Zone          | 27 m2                         |  |  |