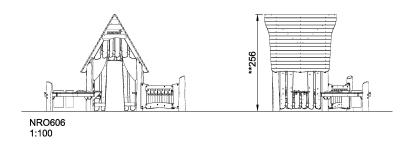

| Product Line         | Organic Robinia               |  |  |
|----------------------|-------------------------------|--|--|
| Category             | Themed play, Castle and ships |  |  |
| Age group            | 1 - 6                         |  |  |
| Total height (CM)256 |                               |  |  |
| Safety Zone          | 27 m2                         |  |  |