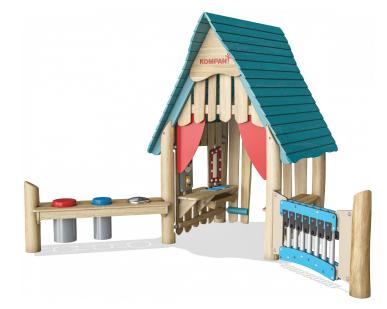

## NRO606 Theater & Music Cottage

The Robinia Theatre & Music Cottage immensely attracts toddlers, preschoolers and adults for hours of varied, creative play. With its richness in detail, the play unit invites dramatic and explorative play as well as solid social interaction and cooperation. The xylophone and drum panels support creative play immensely and invite groups of players due to their angle out from the house. The clock, bell, flaps, shelf and mirror is dense with causeand-effect learning and creative play. These stimulate logical thinking and spur dramatic play, which is great for language development. The desk of the house invites breaks and in tests with children is used repeatedly for rough-and-tumble, climb over, through and round play. Apart from stimulating muscles this trains important motor skills such as the cross-body coordination, which is fundamental for later reading skills.