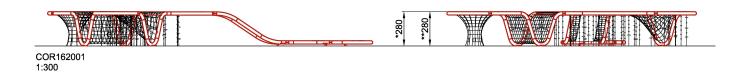

| Product Line             | Corocord <sup>™</sup> rope playground |
|--------------------------|---------------------------------------|
| Category                 | Loops                                 |
| Age group                | 5+                                    |
| Max. fall height (CM)280 |                                       |
| Total height (CM)        | 280                                   |
| Safety Zone              | 305.4 m2                              |

\* = Highest designated play surface. \*\* = Total height of product.

Weight/heaviest parts kg. Installation (Manpower) Persons

Concrete required NaN m3 Installation (Hours) Hours

Foundation amount/footing NaN Excavation NaN m3