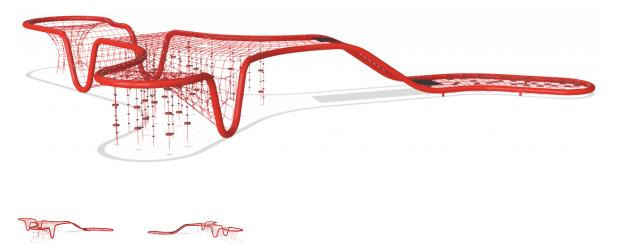

## **Anemone**

The bright red Anemone provides a floral highlight, and not only in an urban sea of houses. With its wide variety of extensions, freely-swinging Liana Ropes with EPDM Discs, a large climbing net area with a Funnel Net and Waved Membrane, as well as inviting EDPM stones, it continually offers children new play challenges.