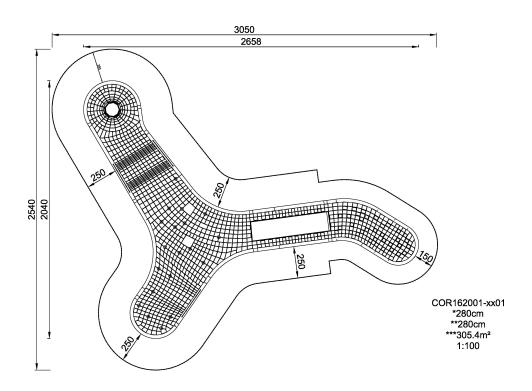

| Product Line             | Corocord <sup>™</sup> rope playground |
|--------------------------|---------------------------------------|
| Category                 | Loops                                 |
| Age group                | 5+                                    |
| Max. fall height (CM)280 |                                       |
| Total height (CM)        | 280                                   |
| Safety Zone              | 305.4 m2                              |

\* = Highest designated play surface. \*\* = Total height of product.

Weight/heaviest parts kg. Installation (Manpower) Persons

Concrete required NaN m3 Installation (Hours) Hours

Foundation amount/footing NaN Excavation NaN m3