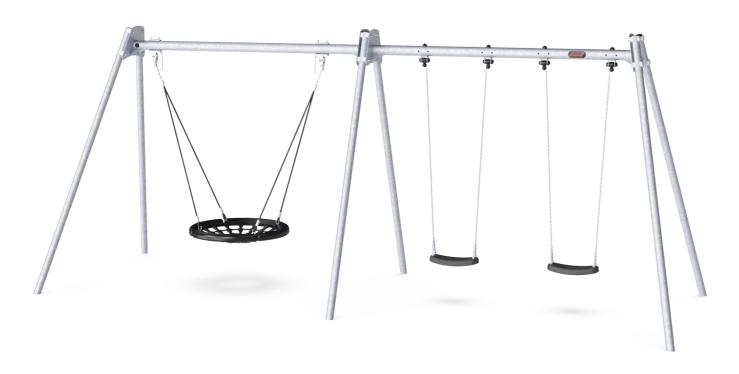

# Combi Swing H:2.5m, 100cm Rope Seat

KSW90045

General Product Information

Dimensions LxWxH 655x240x274 cm
Age group 4+
Play capacity (users) 9
Colour options

The swing is a playground favourite, children love it as it can be done individually and together! This swing set combines that joy and adds the possibility of different body positions and group sizes with two single swing seats and one nest swing seat. Swinging trains the children's ABC: agility, balance and coordination, as well as their spatial

awareness. All seats on this frame allow for standing sitting, lying and jumping off. All these activities support the development of arm, leg and core muscles and building bone density – the majority of which is built up during the first years of life.