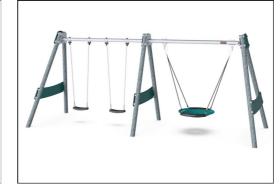

# Combi Swing H:2.5m, 100cm Rope Seat

KSW90045

General Product Information

Dimensions LxWxH 655x240x274 cm
Age group 4+
Play capacity (users) 9
Colour options

The swing is a playground favourite, children love it as it can be done individually and together! This swing set combines that joy and adds the possibility of different body positions and group sizes with two single swing seats and one nest swing seat. Swinging trains the children's ABC: agility, balance and coordination, as well as their spatial

awareness. All seats on this frame allow for standing sitting, lying and jumping off. All these activities support the development of arm, leg and core muscles and building bone density – the majority of which is built up during the first years of life.