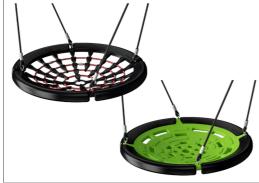

KOMPAN designed the bird's nest seats to be light in weight and in compliance with global safety standards. The soft, shock absorbent bumpers with non-slip surface makes the swing seat extremely user friendly. Choose between a rope version with reinforced PA rope or a moulded PE version. Both equipped with soft rubber bumpers.