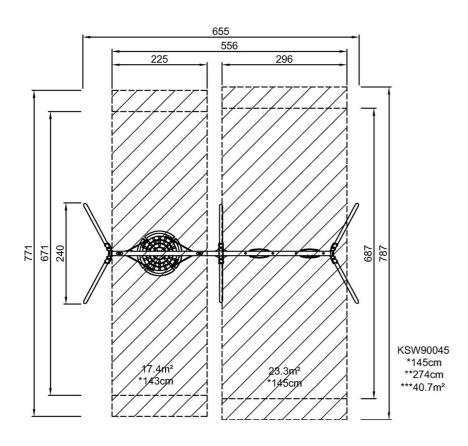

### Combi Swing H:2.5m, 100cm Rope Seat

KSW90045

145 cm

40.7 m<sup>2</sup>

2.65 m<sup>3</sup>

 $1.47 \, \text{m}^3$ 

6.9

The A-Frame is available with tree post material options: Hot dip galvanized ø70mm steel, impregnated pine wood 95x95mm with hot dip galvanized steel footings or ø120mm TexMade™ posts.

Item no. KSW90045-0909 Installation Information

Max. fall height

Safety surfacing area

Number of installers Total installation time

Excavation volume

Concrete volume

KOMPAN heavy duty designed swing hangers of stainless steel with anti-twist function. The hangers are attached to the cross beam on a welded bracket with two bolts, The bearings are embedded with silicone lubricant and needs no further lubrication.

# Combi Swing H:2.5m, 100cm Rope Seat

\* Max fall height | \*\* Total height | \*\*\* Safety surfacing area

\* Max fall height | \*\* Total height

Click to see TOP VIEW

Click to see SIDE VIEW