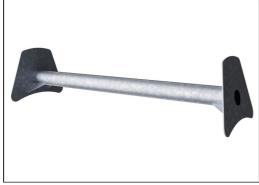

KOMPAN designed the bird's nest seats to be light in weight and in compliance with global safety standards. The soft, shock absorbent bumpers with non-slip surface makes the swing seat extremely user friendly. Choose between a rope version with reinforced PA rope or a moulded PE version. Both equipped with soft rubber bumpers.