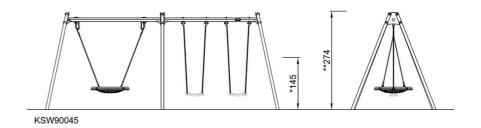

# Combi Swing H:2.5m, 100cm Rope Seat

KSW90045

General Product Information

Dimensions LxWxH 655x240x274 cm
Age group 4+
Play capacity (users) 9
Colour options

The swing is a playground favourite, children love it as it can be done individually and together! This swing set combines that joy and adds the possibility of different body positions and group sizes with two single swing seats and one nest swing seat. Swinging trains the children's ABC: agility, balance and coordination, as well as their spatial

### Combi Swing H:2.5m, 100cm Rope Seat

KSW90045

145 cm

40.7 m<sup>2</sup>

2.65 m<sup>3</sup>

 $1.47 \, \text{m}^3$ 

6.9

The A-Frame is available with tree post material options: Hot dip galvanized ø70mm steel, impregnated pine wood 95x95mm with hot dip galvanized steel footings or ø120mm TexMade™ posts.

# Combi Swing H:2.5m, 100cm Rope Seat

\* Max fall height | \*\* Total height | \*\*\* Safety surfacing area

\* Max fall height | \*\* Total height

Click to see TOP VIEW

Click to see SIDE VIEW