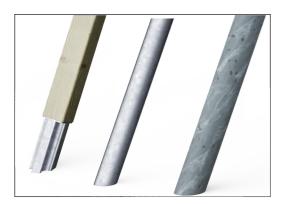

### Combi Swing H:2.5m, 100cm Rope Seat

KSW90045

145 cm

40.7 m<sup>2</sup>

2.65 m<sup>3</sup>

 $1.47 \, \text{m}^3$ 

6.9

The A-Frame is available with tree post material options: Hot dip galvanized ø70mm steel, impregnated pine wood 95x95mm with hot dip galvanized steel footings or ø120mm TexMade™ posts.