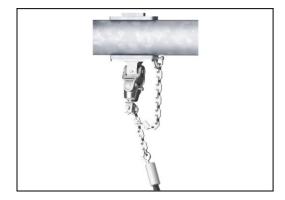

Item no. KSW90045-0909 Installation Information

Max. fall height

Safety surfacing area

Number of installers Total installation time

Excavation volume

Concrete volume

KOMPAN heavy duty designed swing hangers of stainless steel with anti-twist function. The hangers are attached to the cross beam on a welded bracket with two bolts, The bearings are embedded with silicone lubricant and needs no further lubrication.