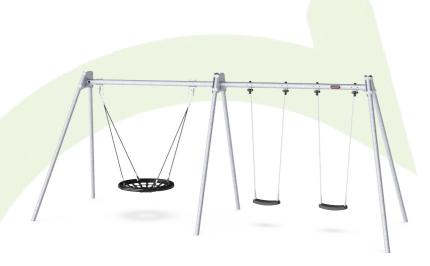

### Combi Swing H:2.5m, 100cm Rope Seat

KSW90045

145 cm

40.7 m<sup>2</sup>

2.65 m<sup>3</sup>

 $1.47 \, \text{m}^3$ 

6.9

The A-Frame is available with tree post material options: Hot dip galvanized ø70mm steel, impregnated pine wood 95x95mm with hot dip galvanized steel footings or ø120mm TexMade™ posts.

The A-Frame is designed with hot dip galvanized ø100mm crossbar with large steel end plates for strong fixation to the posts. The crossbeam is prepared for all KOMPAN hanger options.

The swing hangers are made of high quality UVstabalised nylon (PA6) housing with integrated lifetime sealed ball bearings. The height adjustable chains are fixed by a stainless steel hook with theft proof snake-eye bolt in a turn able anti twist housing. All seats with two chain fixation are available with either standard or anti-wrap suspension.