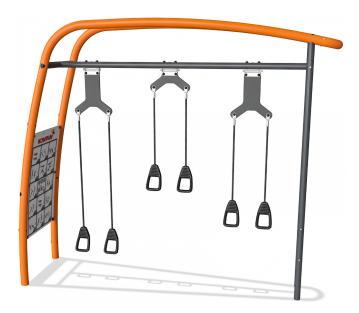

## **Suspension Trainer**

Suspension training is very effective because it simultaneously increases strength, balance, flexibility and core stability. With 49 exercises the suspension trainer is one of the most versatile pieces of exercise equipment on which all muscle groups can be trained in a functional and effective way, no matter what the fitness level of the user is. With the suspension trainer everyone can workout at their own level due to the scalable resistance. The intensity of each exercise can be determined by adjusting the body position to add more or less resistance.