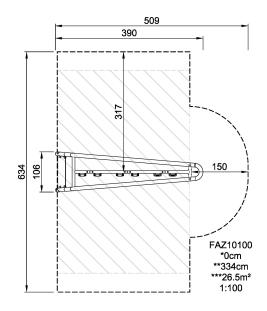

**Product Line** Outdoor Fitness

**Category** Cross Training

Age group 13+
Total height (CM)334

Safety Zone 26.5 m2

SUR-FACE IN-GROU.

\* = Highest designated play surface. \*\* = Total height of product.

Weight/heaviest partskg.Installation (Manpower)1 PersonsConcrete requiredNaN m3Installation (Hours)11 HoursFoundation amount/footingNaNExcavationNaN m3