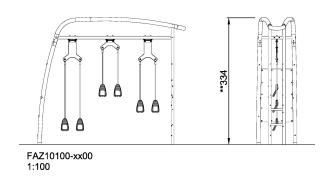

## **Suspension Trainer**

Suspension training is very effective because it simultaneously increases strength, balance, flexibility and core stability. With 49 exercises the suspension trainer is one of the most versatile pieces of exercise equipment on which all muscle groups can be trained in a functional and effective way, no matter what the fitness level of the user is. With the suspension trainer everyone can workout at their own level due to the scalable resistance. The intensity of each exercise can be determined by adjusting the body position to add more or less resistance.

**Product Line** Outdoor Fitness

**Category** Cross Training

Age group 13+
Total height (CM)334

Safety Zone 26.5 m2

SUR-FACE IN-GROU.

\* = Highest designated play surface. \*\* = Total height of product.

Weight/heaviest partskg.Installation (Manpower)1 PersonsConcrete requiredNaN m3Installation (Hours)11 HoursFoundation amount/footingNaNExcavationNaN m3