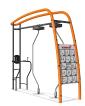

## **Core Twist**

The large shaped structures will make people curious and invite them to do a workout. For inspiration and guidance they can look at signs which display the 14 basic exercises and link to the KOMPAN Sport & Fitness App. The Core Twist offers innovative and resistance adjustable core training. The two poles rotate 360° clockwise and counter clockwise with a resistance that can be determined by speed of movement. The captain's chair is an excellent piece of equipment for ab workouts. it allows users to exercise their abdominal muscles by performing leg lifts while holding themselves up in the chair. Exercising in this manner targets all of the abdominal muscles.