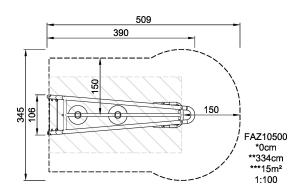

Product Line Outdoor Fitness

Category Cross Training

Age group 13+
Total height (CM)334

Safety Zone 15 m2

SUR-FACE IN-GROU.

\* = Highest designated play surface. \*\* = Total height of product.

Weight/heaviest partskg.Installation (Manpower)1 PersonsConcrete requiredNaN m3Installation (Hours)10 HoursFoundation amount/footingNaNExcavationNaN m3