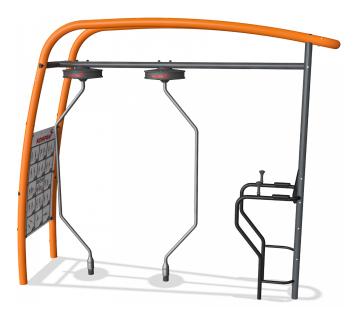

## **Core Twist**

The large shaped structures will make people curious and invite them to do a workout. For inspiration and guidance they can look at signs which display the 14 basic exercises and link to the KOMPAN Sport & Fitness App. The Core Twist offers innovative and resistance adjustable core training. The two poles rotate 360° clockwise and counter clockwise with a resistance that can be determined by speed of movement. The captain's chair is an excellent piece of equipment for ab workouts. it allows users to exercise their abdominal muscles by performing leg lifts while holding themselves up in the chair. Exercising in this manner targets all of the abdominal muscles.