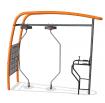

## **Core Twist**

The large shaped structures will make people curious and invite them to do a workout. For inspiration and guidance they can look at signs which display the 14 basic exercises and link to the KOMPAN Sport & Fitness App. The Core Twist offers innovative and resistance adjustable core training. The two poles rotate 360° clockwise and counter clockwise with a resistance that can be determined by speed of movement. The captain's chair is an excellent piece of equipment for ab workouts. it allows users to exercise their abdominal muscles by performing leg lifts while holding themselves up in the chair. Exercising in this manner targets all of the abdominal muscles.