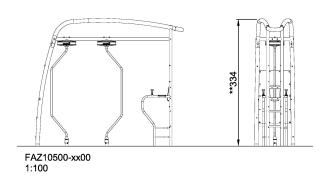

## **Core Twist**

The large shaped structures will make people curious and invite them to do a workout. For inspiration and guidance they can look at signs which display the 14 basic exercises and link to the KOMPAN Sport & Fitness App. The Core Twist offers innovative and resistance adjustable core training. The two poles rotate 360° clockwise and counter clockwise with a resistance that can be determined by speed of movement. The captain's chair is an excellent piece of equipment for ab workouts. it allows users to exercise their abdominal muscles by performing leg lifts while holding themselves up in the chair. Exercising in this manner targets all of the abdominal muscles.