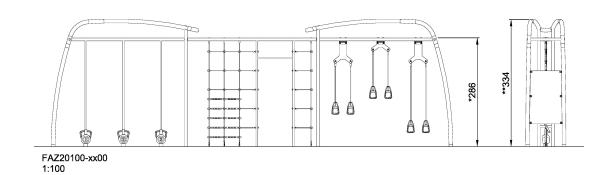

| Product Line             | Outdoor Fitness |
|--------------------------|-----------------|
| Category                 | Cross Training  |
| Age group                | 13+             |
| Max. fall height (CM)286 |                 |
| Total height (CM)        | 334             |
| Safety Zone              | 50 m2           |

SUR-FACE

IN-GROU.

FAZ20100 \*286cm \*\*334cm \*\*\*50m² 1:100

\* = Highest designated play surface. \*\* = Total height of product.

Weight/heaviest partskg.Installation (Manpower)1 PersonsConcrete requiredNaN m3Installation (Hours)20 HoursFoundation amount/footingNaNExcavationNaN m3