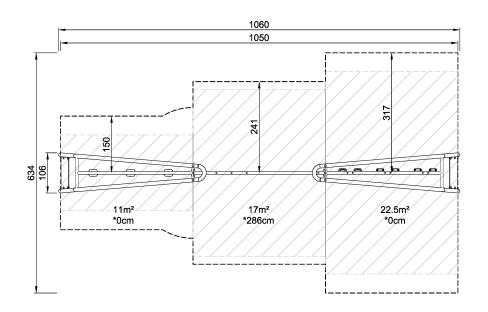

| Product Line             | Outdoor Fitness |
|--------------------------|-----------------|
| Category                 | Cross Training  |
| Age group                | 13+             |
| Max. fall height (CM)286 |                 |
| Total height (CM)        | 334             |
| Safety Zone              | 50 m2           |

SUR-FACE

IN-GROU.

FAZ20100 \*286cm \*\*334cm \*\*\*50m² 1:100

\* = Highest designated play surface. \*\* = Total height of product.

Weight/heaviest partskg.Installation (Manpower)1 PersonsConcrete requiredNaN m3Installation (Hours)20 HoursFoundation amount/footingNaNExcavationNaN m3