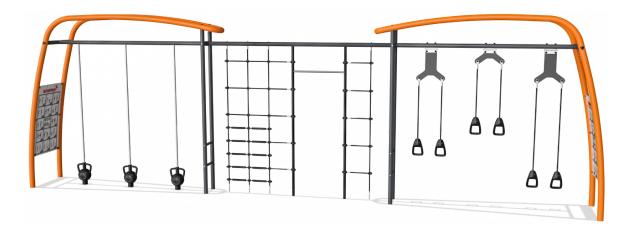

## Magnetic Bells, Suspenion Trainer & Multi KOMP

The Multi Net is a great climbing structure with an integrated pull up bar, perfect for performing a broad range of own bodyweight exercises. The pull up bar and standing pole are ideal for Street Workout related exercises such as the human flag. An innovative magnetic breaking system in the Magnetic Bells allow the user to increase the resistance by increasing the speed of movement. The patented system also functions as brake when someone drops the magnetic bells and will reduce the impact significantly. With the suspension trainer everyone can workout at their own level due to the scalable resistance. The intensity of each exercise can be determined simply by adjusting the body position to add more or less resistance.

| Product Line             | Outdoor Fitness |
|--------------------------|-----------------|
| Category                 | Cross Training  |
| Age group                | 13+             |
| Max. fall height (CM)286 |                 |
| Total height (CM)        | 334             |
| Safety Zone              | 50 m2           |