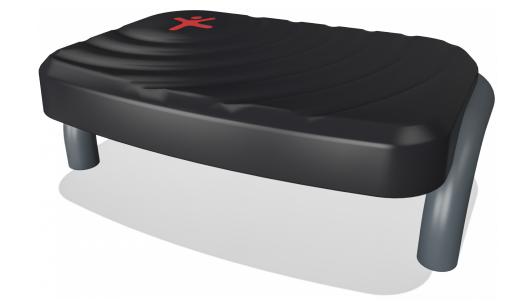

## FAZ30100 EPDM Step, 20 cm

The step is one of the most simple yet highly versatile training tools, so many exercises can be done with it, from simple step ups to plyometric jumps. Regular sessions will provide both cardiovascular and muscular endurance. Incorporating upper and lower body movements will improve balance and agility, and the constant push up onto the step will increase leg strength.