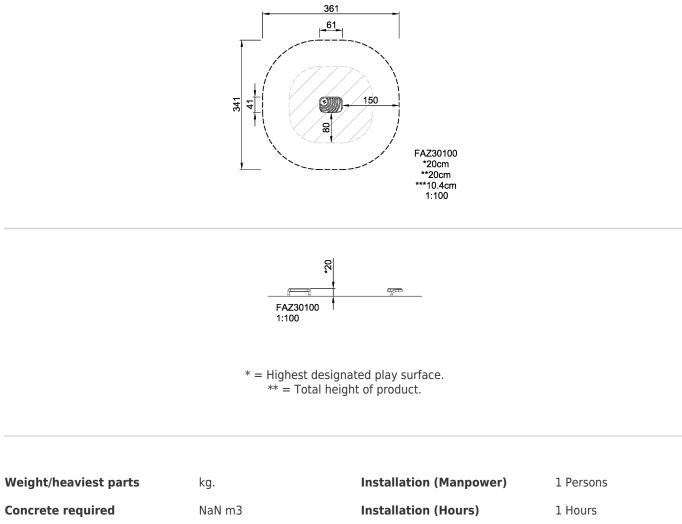

| Product Line            | Outdoor Fitness |  |
|-------------------------|-----------------|--|
| Category                | Cross Training  |  |
| Age group               | 13+             |  |
| Max. fall height (CM)20 |                 |  |
| Total height (CM)       | 20              |  |
| Safety Zone             | 10.4 m2         |  |

SUR-FACE

GROU.

IN-

Foundation amount/footing

NaN

| Installation (Manpower) | 1 Persons |
|-------------------------|-----------|
| Installation (Hours)    | 1 Hours   |
| Excavation              | NaN m3    |