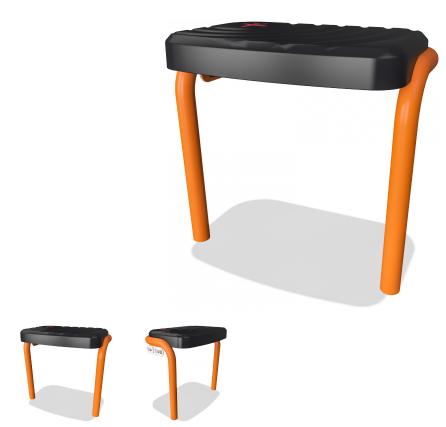

## FAZ30300 EPDM Step, 60 cm

The step is one of the most simple yet highly versatile training tools, so many exercises can be done with it, from simple step ups to plyometric jumps. Regular sessions will provide both cardiovascular and muscular endurance. Incorporating upper and lower body movements will improve balance and agility, and the constant push up onto the step will increase leg strength.