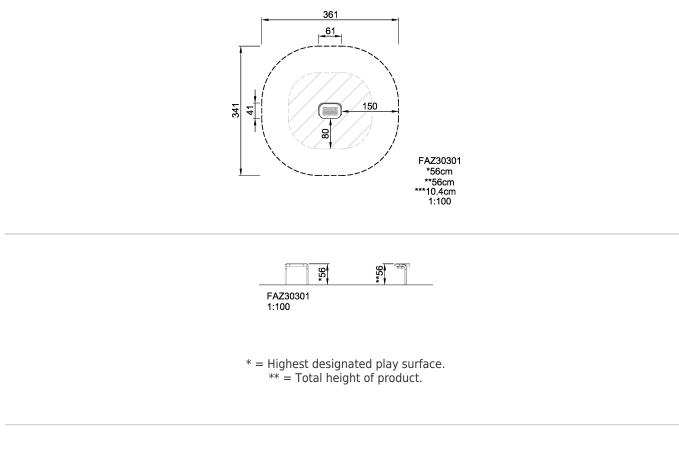

| Product Line            | Outdoor Fitness |  |
|-------------------------|-----------------|--|
| Category                | Cross Training  |  |
| Age group               | 13+             |  |
| Max. fall height (CM)56 |                 |  |
| Total height (CM)       | 56              |  |
| Safety Zone             | 10.4 m2         |  |