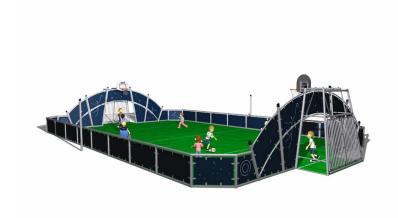

## COSMOS Pitch 12x20 m

A multisport pitch includes two goals with built in basketball hoops and a height adjustable multisport net in the middle of the play area. The panels in the goal area have engraved sport motifs. The goals have removable anti-moped barriers for wheelchair access and the lower barriers have lower profile for grass edge protection with water drainage holes. The pitch is based on a modular system. The dimensions of the pitch can be customized according to individual requirements. The HD polyethylene panels can be supplied in different standard colors. The pitch can also be equipped with a number of additional activities.