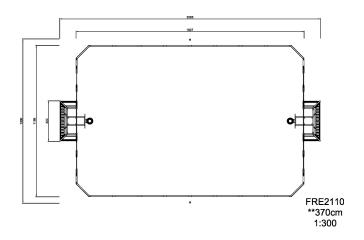

Product Line Multi Use Games Area

Category Cosmos Multi Sport

Age group 3+
Total height (CM)370

**ASTM** 

\* = Highest designated play surface. \*\* = Total height of product.

Weight/heaviest partskg.Installation (Manpower)1 PersonsConcrete requiredNaN m3Installation (Hours)38 HoursFoundation amount/footingNaNExcavationNaN m3