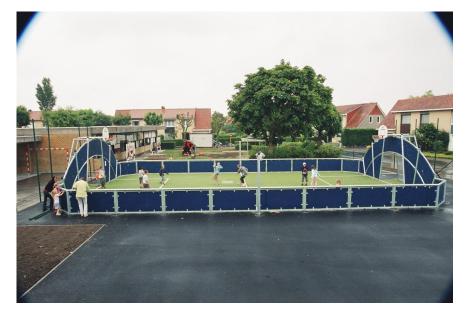

## FRE2111 COSMOS Pitch 12x24 m

A multisport pitch includes two goals with built in basketball hoops and a height adjustable multisport net in the middle of the play area. The panels in the goal area have engraved sport motifs. The goals have removable anti-moped barriers for wheelchair access and the lower barriers have lower profile for grass edge protection with water drainage holes. The pitch is based on a modular system. The dimensions of the pitch can be customized according to individual requirements. The HD polyethylene panels can be supplied in different standard colors. The pitch can also be equipped with a number of additional activities.