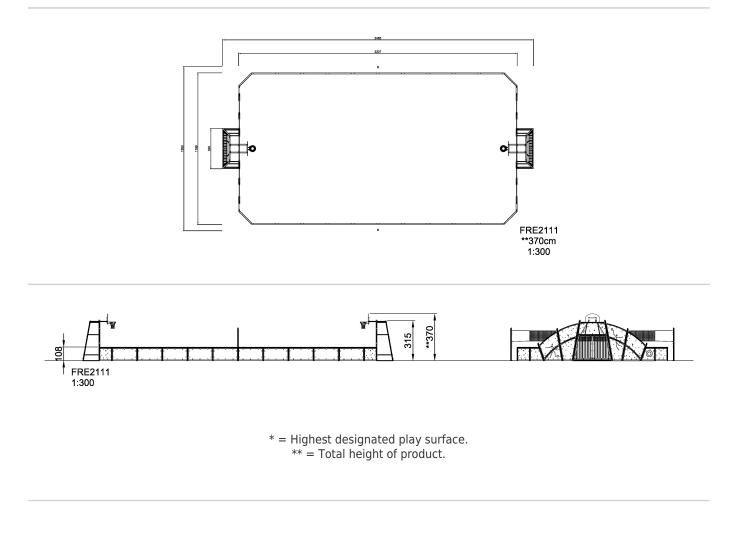

## FRE2111 COSMOS Pitch 12x24 m

A multisport pitch includes two goals with built in basketball hoops and a height adjustable multisport net in the middle of the play area. The panels in the goal area have engraved sport motifs. The goals have removable anti-moped barriers for wheelchair access and the lower barriers have lower profile for grass edge protection with water drainage holes. The pitch is based on a modular system. The dimensions of the pitch can be customized according to individual requirements. The HD polyethylene panels can be supplied in different standard colors. The pitch can also be equipped with a number of additional activities.

| Product Line         | Multi Use Games Area |  |
|----------------------|----------------------|--|
| Category             | Cosmos Multi Sport   |  |
| Age group            | 3+                   |  |
| Total height (CM)370 |                      |  |