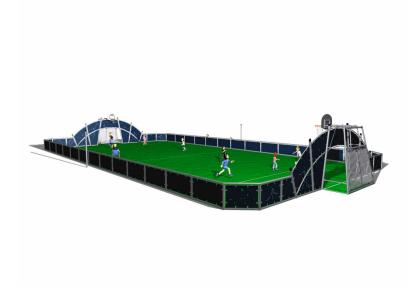

## COSMOS Pitch 15x30 m

A multisport pitch includes two goals with built in basketball hoops and a height adjustable multisport net in the middle of the play area. The panels in the goal area have engraved sport motifs. The goals have removable anti-moped barriers for wheelchair access and the lower barriers have lower profile for grass edge protection with water drainage holes. The pitch is based on a modular system. The dimensions of the pitch can be customized according to individual requirements. The HD polyethylene panels can be supplied in different standard colors. The pitch can also be equipped with a number of additional activities.