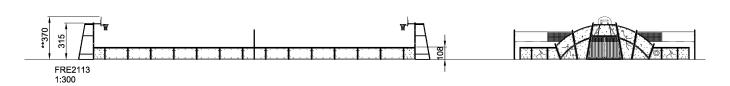

Product Line Multi Use Games Area

Category Cosmos Multi Sport

Age group 3+
Total height (CM)370

IN-GROU.

\* = Highest designated play surface. \*\* = Total height of product.

Weight/heaviest partskg.Installation (Manpower)1 PersonsConcrete requiredNaN m3Installation (Hours)48 HoursFoundation amount/footingNaNExcavationNaN m3