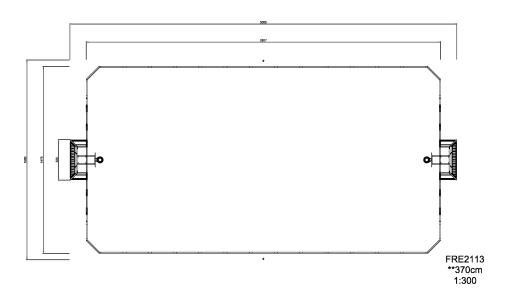

Product Line Multi Use Games Area

Category Cosmos Multi Sport

Age group 3+
Total height (CM)370

IN-GROU.

\* = Highest designated play surface. \*\* = Total height of product.

Weight/heaviest partskg.Installation (Manpower)1 PersonsConcrete requiredNaN m3Installation (Hours)48 HoursFoundation amount/footingNaNExcavationNaN m3