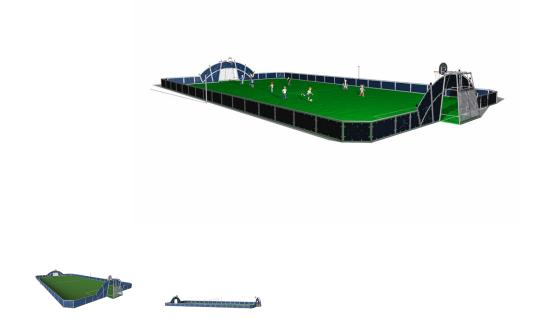

## **FRE2116** COSMOS Pitch 19x36 m

A multisport pitch includes two goals with built in basketball hoops and a height adjustable multisport net in the middle of the play area. The panels in the goal area have engraved sport motifs. The goals have removable anti-moped barriers for wheelchair access and the lower barriers have lower profile for grass edge protection with water drainage holes. The pitch is based on a modular system. The dimensions of the pitch can be customized according to individual requirements. The HD polyethylene panels can be supplied in different standard colors. The pitch can also be equipped with a number of additional activities

| Product Line         | Multi Use Games Area |
|----------------------|----------------------|
| Category             | Cosmos Multi Sport   |
| Age group            | 3+                   |
| Total height (CM)370 |                      |