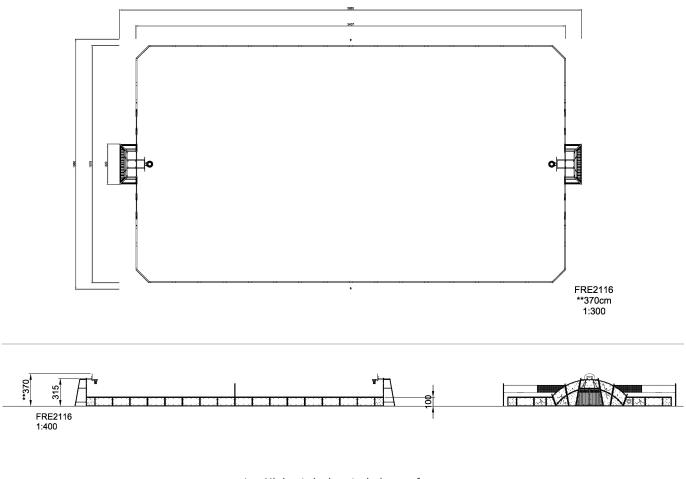

## **FRE2116** COSMOS Pitch 19x36 m

A multisport pitch includes two goals with built in basketball hoops and a height adjustable multisport net in the middle of the play area. The panels in the goal area have engraved sport motifs. The goals have removable anti-moped barriers for wheelchair access and the lower barriers have lower profile for grass edge protection with water drainage holes. The pitch is based on a modular system. The dimensions of the pitch can be customized according to individual requirements. The HD polyethylene panels can be supplied in different standard colors. The pitch can also be equipped with a number of additional activities

| Product Line         | Multi Use Games Area |
|----------------------|----------------------|
| Category             | Cosmos Multi Sport   |
| Age group            | 3+                   |
| Total height (CM)370 |                      |

\* = Highest designated play surface. \*\* = Total height of product.

Weight/heaviest partskConcrete requiredNFoundation amount/footingN

kg. NaN m3 NaN Installation (Manpower)1 PersonsInstallation (Hours)57 HoursExcavationNaN m3