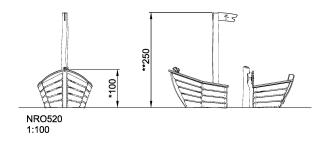

## **Forest Lake Boat**

This little ship is a wonderful role play setting for hours of imaginative play. From far away the flag pole can be seen, and on board the boat, a steering wheel and a small sand wheel will make sure that the cause-and-effect curiousities are in place. Role play will stimulate the child's cognitive development in evoking story telling and imagination, and the handling of mobile objects will eternally interest especially the younger children. Product is available as FSC® Certified (FSC® C004450) robinia wood on request.

Product Line Organic Robinia

Category Traditional play, Sand and

water play

**Age group** 2 - 10

Max. fall height (CM)100

Total height (CM) 250

Safety Zone 23 m2

IN-GROU.