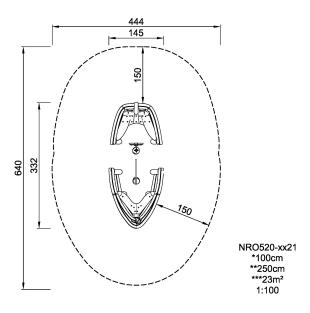

Product Line Organic Robinia

Category Traditional play, Sand and

water play

**Age group** 2 - 10

Max. fall height (CM)100

Total height (CM) 250

Safety Zone 23 m2

IN-GROU.