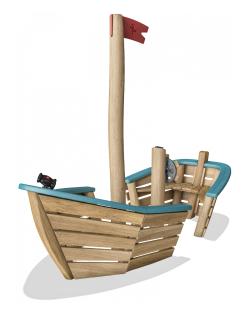

## **Forest Lake Boat**

This little ship is a wonderful role play setting for hours of imaginative play. From far away the flag pole can be seen, and on board the boat, a steering wheel and a small sand wheel will make sure that the cause-and-effect curiousities are in place. Role play will stimulate the child's cognitive development in evoking story telling and imagination, and the handling of mobile objects will eternally interest especially the younger children. Product is available as FSC® Certified (FSC® C004450) robinia wood on request.