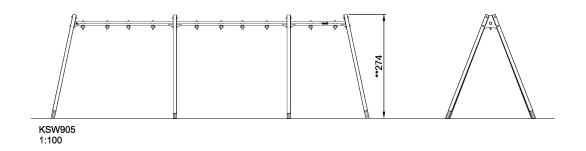

## **KSW905**

**Product Line** Freestanding Play Equipment

**Category** Swings

Total height (CM)274

IN-GROU.

KSW905-xx02 \*XXcm \*\*274cm \*\*\*XXm² 1:100

\* = Highest designated play surface. \*\* = Total height of product.