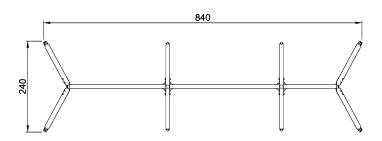

**Product Line** Freestanding Play Equipment

**Category** Swings

Total height (CM)274

IN-GROU.

KSW905-xx02 \*XXcm \*\*274cm \*\*\*XXm² 1:100

\* = Highest designated play surface. \*\* = Total height of product.