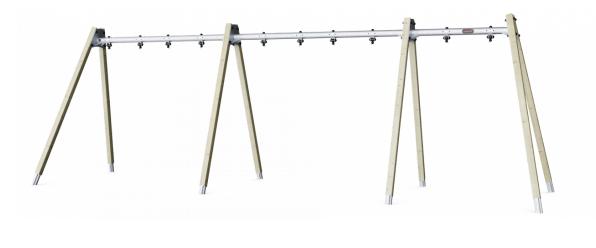

## A-Frame swing - frame for 5 seat

KOMPAN swings can be configured to adapt individual needs & demands. All A-Frame swings are available in 2,0m and 2,5m height with posts of impregnated pine wood, hardwood or hot dip galvanized steel. As seats we offer standard swing seat, cradle seat, toddler seat or bird nests with a diameter of ø100cm or 120cm. Further the seats are available with either hot dip galvanized chains or stainless steel chains and if preferred with antiwrap suspensions. The modular swing system also enable multibay configurations with 2,3,4 or more sections.