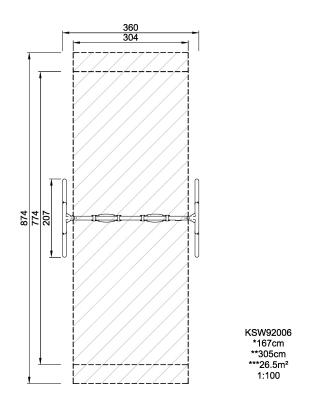

## KSW92006

Portal swing height 3,0 meters. Anthracite legs & connector. Galvanized crossbeam. Antiwrap

KOMPAN swings can be configured to adapt individual needs & demands. All A-Frame swings are available in 2,0m and 2,5m height with posts of impregnated pine wood, hardwood or hot dip galvanized steel. As seats we offer standard swing seat, cradle seat, toddler seat or bird nests with a diameter of ø100cm or 120cm. Further the seats are available with either hot dip galvanized chains or stainless steel chains and if preferred with antiwrap suspensions. The modular swing system also enable multibay configurations with 2,3,4 or more sections.