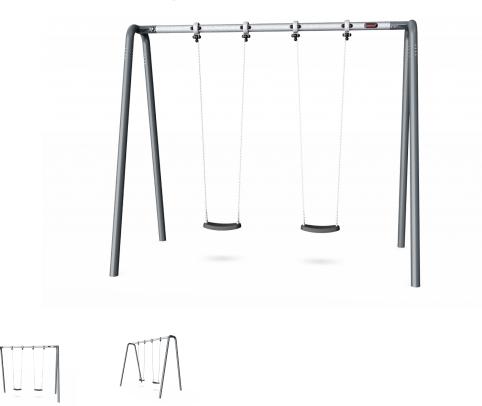

## KSW92006

Portal swing height 3,0 meters. Anthracite legs & connector. Galvanized crossbeam. Antiwrap

KOMPAN swings can be configured to adapt individual needs & demands. All A-Frame swings are available in 2,0m and 2,5m height with posts of impregnated pine wood, hardwood or hot dip galvanized steel. As seats we offer standard swing seat, cradle seat, toddler seat or bird nests with a diameter of ø100cm or 120cm. Further the seats are available with either hot dip galvanized chains or stainless steel chains and if preferred with antiwrap suspensions. The modular swing system also enable multibay configurations with 2,3,4 or more sections.