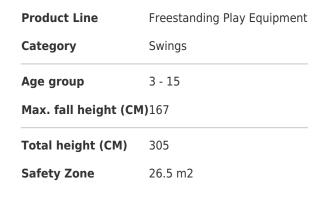

## KSW92006

Portal swing height 3,0 meters. Anthracite legs & connector. Galvanized crossbeam. Antiwrap

KOMPAN swings can be configured to adapt individual needs & demands. All A-Frame swings are available in 2,0m and 2,5m height with posts of impregnated pine wood, hardwood or hot dip galvanized steel. As seats we offer standard swing seat, cradle seat, toddler seat or bird nests with a diameter of ø100cm or 120cm. Further the seats are available with either hot dip galvanized chains or stainless steel chains and if preferred with antiwrap suspensions. The modular swing system also enable multibay configurations with 2,3,4 or more sections.