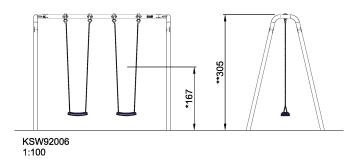

## KSW92006

Portal swing height 3,0 meters. Anthracite legs & connector. Galvanized crossbeam. Antiwrap

KOMPAN swings can be configured to adapt individual needs & demands. All A-Frame swings are available in 2,0m and 2,5m height with posts of impregnated pine wood, hardwood or hot dip galvanized steel. As seats we offer standard swing seat, cradle seat, toddler seat or bird nests with a diameter of ø100cm or 120cm. Further the seats are available with either hot dip galvanized chains or stainless steel chains and if preferred with antiwrap suspensions. The modular swing system also enable multibay configurations with 2,3,4 or more sections.

ASTM

KOMPAN A/S. C. F. Tietgens Boulevard 32C DK-5220 Odense SØ Tel.: +45 63 62 12 50 info@KOMPAN.com | www.kompan.com KOMPAN FSC License No. FSC-C004450 / www.fsc.org The mark of responsible forestry

\* = Highest designated play surface. \*\* = Total height of product.