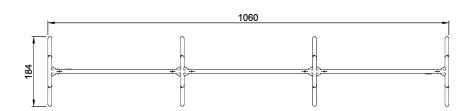

**Product Line** Freestanding Play Equipment

**Category** Swings

Age group 2 - 15 Total height (CM)255

IN-GROU.

**ASTM** 

\*0cm \*255cm \*\*\*0m² 1:100

\* = Highest designated play surface. \*\* = Total height of product.