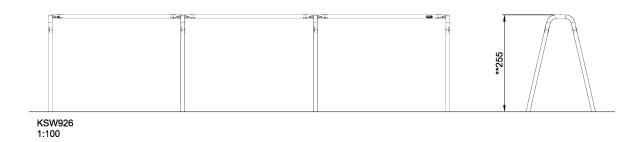

**Product Line** Freestanding Play Equipment

**Category** Swings

Age group 2 - 15 Total height (CM)255

IN-GROU.

**ASTM** 

\*0cm \*255cm \*\*\*0m² 1:100

\* = Highest designated play surface. \*\* = Total height of product.