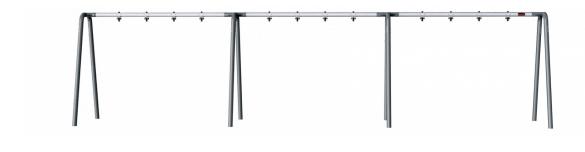

## Portal swing 6 seat Anthracite legs and connector. Galvanized crossbeam

KOMPAN swings can be configured to adapt individual needs & demands. All A-Frame swings are available in 2,0m and 2,5m height with posts of impregnated pine wood, hardwood or hot dip galvanized steel. As seats we offer standard swing seat, cradle seat, toddler seat or bird nests with a diameter of ø100cm or 120cm. Further the seats are available with either hot dip galvanized chains or stainless steel chains and if preferred with antiwrap suspensions. The modular swing system also enable multibay configurations with 2,3,4 or more sections.