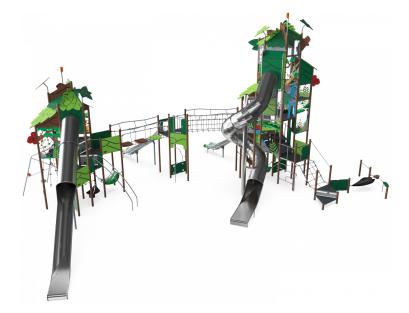

## KDSM\_JUNGLE\_GIANT\_EN JUNGLE GIANT

Look out from beneath the waterfall, run from the tiger, or climb to the top of the trees. For every child, the jungle is an adventure waiting to happen. Playing here will inspire dramatic play, communication and physical activity. The straight tube slide is a rush thanks to the high-speed ride. The spiral tube slide further stimulates the understanding of space, speed and distance due to the 360-degree experience. The leaves, branches and flowers on the roof and posts make the Jungle a multi-coloured and magnificent sight for children and adults. Final designs and data depend on regional safety standards.

| <b>Product Line</b>      | Play Systems                  |
|--------------------------|-------------------------------|
| Category                 | GIANTS Inspirational Concepts |
| Age from                 | 6+                            |
| Max. fall height (cm)284 |                               |
| Total height (cm)        | 891                           |