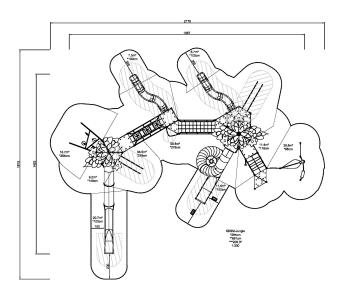

206.3 m2

**Safety Zone** 

\* = Highest designated play surface. \*\* = Total height of product.

Weight/heaviest partskg.Installation (Manpower)PersonsConcrete requiredNaN m3Installation (Hours)HoursFoundation amount/footingNaNExcavationNaN m3