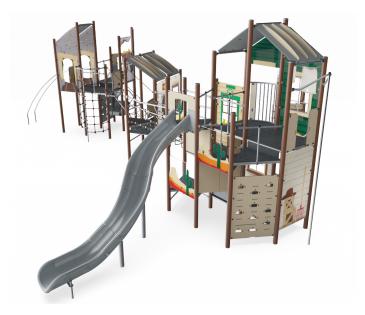

## KDSM\_PIONEER\_GIANT\_EN PIONEER GIANT

The Pioneer is an exciting combination of high-intensity physical activity and dramatic play. Different routes changes in heights, and variations in egresses and accesses, serve as a great place for a game of tag. Discover the iconic landscape of the Wild West, dig for gold in the mine or be the sheriff of the Pioneer Village. With several meeting points, there is also plenty of room for social interaction and a rest.

Final designs and data depend on regional safety standards.

**Product Line** Play Systems

**Category** GIANTS Inspirational Concepts

Age from 2+

Max. fall height (cm)278

Total height (cm) 469

Safety Zone 141.5 m2