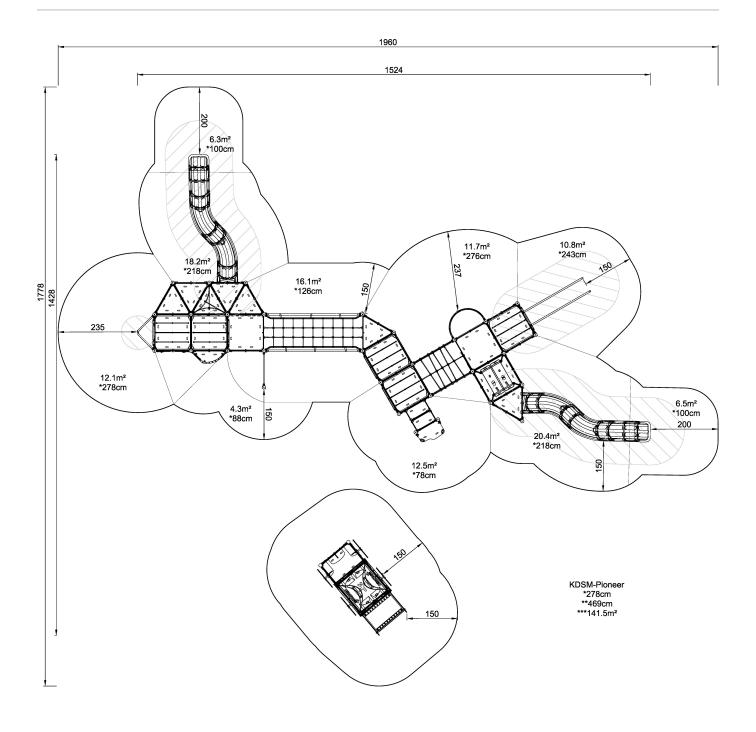

Final designs and data depend on regional safety standards.

**Product Line** Play Systems

**Category** GIANTS Inspirational Concepts

Age from 2+

Max. fall height (cm)278

Total height (cm) 469

Safety Zone 141.5 m2

\* = Highest designated play surface. \*\* = Total height of product.

Weight/heaviest partskg.Installation (Manpower)PersonsConcrete requiredNaN m3Installation (Hours)HoursFoundation amount/footingNaNExcavationNaN m3