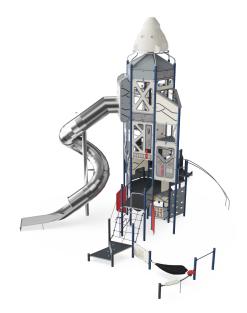

## KDSM\_SPACE\_GIANT\_EN SPACE GIANT

The Space GIANT stands as a true monument with a height of more than nine metres. The illustrations give the feeling of exploring space, finding planets or controlling the spaceship. The internal criss-cross climber not only develops motor skills, but also supports social interaction and turn taking, due to the many ways of getting on and off the ropes. Interactive play panels and hangout areas on the ground level provide a great relaxation area and play well into the theme of managing and repairing the rocket engine.

Final designs and data depend on regional safety standards.

**Product Line** Play Systems

**Category** GIANTS Inspirational Concepts

Age from 6+

Max. fall height (cm)279

Total height (cm) 891

Safety Zone 108.6 m2