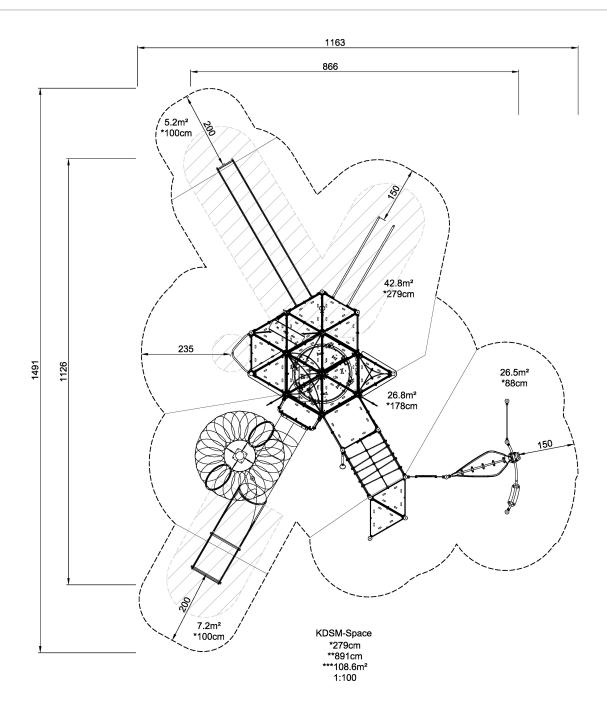

Final designs and data depend on regional safety standards.

**Product Line** Play Systems

**Category** GIANTS Inspirational Concepts

Age from 6+

Max. fall height (cm)279

Total height (cm) 891

Safety Zone 108.6 m2

\* = Highest designated play surface. \*\* = Total height of product.

Weight/heaviest partskg.Installation (Manpower)PersonsConcrete requiredNaN m3Installation (Hours)HoursFoundation amount/footingNaNExcavationNaN m3