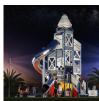

## KDSM\_SPACE\_GIANT\_EN SPACE GIANT

The Space GIANT stands as a true monument with a height of more than nine metres. The illustrations give the feeling of exploring space, finding planets or controlling the spaceship. The internal criss-cross climber not only develops motor skills, but also supports social interaction and turn taking, due to the many ways of getting on and off the ropes. Interactive play panels and hangout areas on the ground level provide a great relaxation area and play well into the theme of managing and repairing the rocket engine.