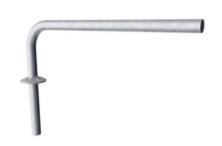

The handles offer 4 different heights to place hand or feet.48 cm, 76 cm, 104 cm and 132 cm.

Post are made of Ø101.6 x 2mm, pregalvanized carbon steel and powder coated, a great protection to all conditions.