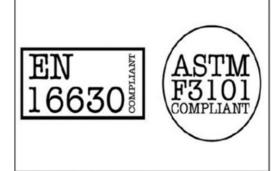

All KOMPAN fitness products are designed according to the ASTM F3101 & EN16630 Outdoor Fitness Standards. Load tests are performed as a static test by adding dynamic factors as well as safety factors to the specified load of 78 kg per user. A product intended for 1 user is loaded with 420kg.