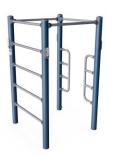

## STRETCH STATION

FSW223

The stretch station invites to several body weight strength and stretch exercises for all difficulty levels. Shoulders and torso can be stretched in all relevant angles independently of individual flexibility. Lower limbs can be stretched by placing the feet on the lowest bars or on the ground with hand support on the bars. Or for more challenging stretches, feet can be

placed on higher bars. Also, when physiotherapists are involved, the stretch station is a perfect mount for elastic bands.