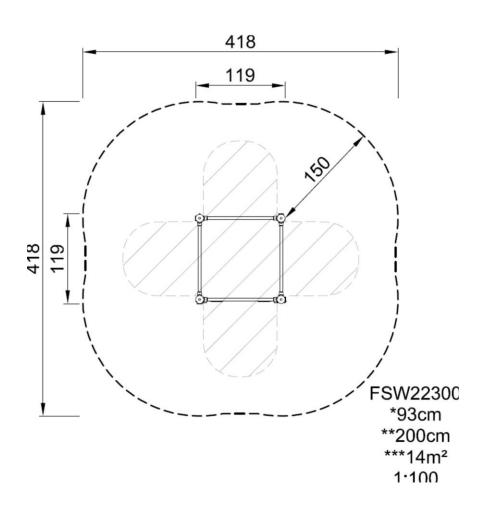

## **STRETCH STATION**

Max fall height | Total height | Safety surfacing area

Max fall height | Total height

Click to see 1:100 ratio TOP VIEW

Click to see 1:100 ratio SIDE VIEW