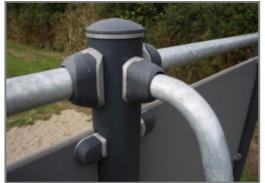

The connectors are made of die-cast aluminum, specially alloyed for the outdoor environments and heavy usage. The screws attaching the connectors are stainless steel and protected by zinc washers.

Bars intended as grips during exercises are made of hot-dip galvanized steel Ø38 mm, a great diameter for a good grip and to support the wrist.