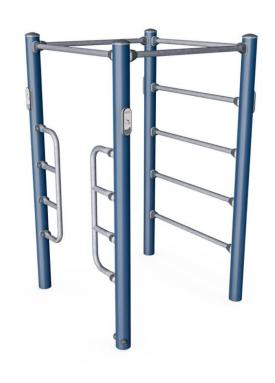

## STRETCH STATION

FSW223

The stretch station invites to several body weight strength and stretch exercises for all difficulty levels. Shoulders and torso can be stretched in all relevant angles independently of individual flexibility. Lower limbs can be stretched by placing the feet on the lowest bars or on the ground with hand support on the bars. Or for more challenging stretches, feet can be

placed on higher bars. Also, when physiotherapists are involved, the stretch station is a perfect mount for elastic bands.