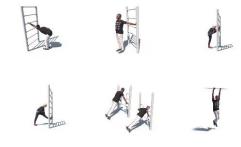

## STRETCH STATION

FSW223

The stretch station invites to several body weight strength and stretch exercises for all difficulty levels. Shoulders and torso can be stretched in all relevant angles independently of individual flexibility. Lower limbs can be stretched by placing the feet on the lowest bars or on the ground with hand support on the bars. Or for more challenging stretches, feet can be

placed on higher bars. Also, when physiotherapists are involved, the stretch station is a perfect mount for elastic bands.