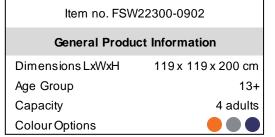

## **STRETCH STATION**

Max fall height | Total height | Safety surfacing area

Max fall height | Total height

Click to see 1:100 ratio TOP VIEW

Click to see 1:100 ratio SIDE VIEW