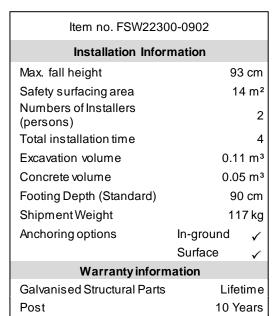

The connectors are made of die-cast aluminum, specially alloyed for the outdoor environments and heavy usage. The screws attaching the connectors are stainless steel and protected by zinc washers.

Bars intended as grips during exercises are made of hot-dip galvanized steel Ø38 mm, a great diameter for a good grip and to support the wrist.

The handles offer 4 different heights to place hand or feet.48 cm, 76 cm, 104 cm and 132 cm.

Post are made of Ø101.6 x 2mm, pregalvanized carbon steel and powder coated, a great protection to all conditions.