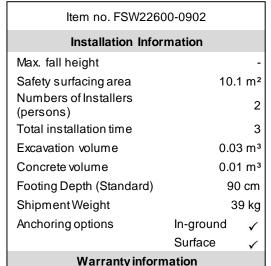

Spare parts guaranteed

FSW226

Max fall height | Total height | Safety surfacing area

Max fall height | Total height

FSW22600 \*\*165cm \*\*\*10.1m<sup>2</sup> 1:100

Click to see 1:100 ratio TOP VIEW

Click to see 1:100 ratio SIDE VIEW