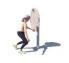

## **FLEX WHEEL**

FSW226

The Flex Wheel is simple to use and requires little experience beforehand. The turning movement has a mild resistance suitable for users at all levels. The ergonomically designed handles allow for natural wrist position and gives the user the opportunity to do exercises from multiple positions. The wheel will train shoulder and upper body mobility. For really

challenging exercises it can be used standing on one foot using one hand – either front facing or sideways.