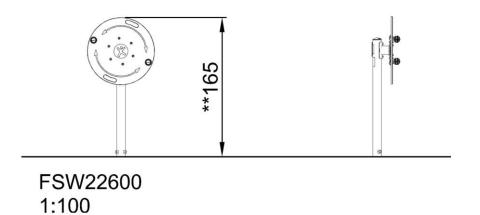

Spare parts guaranteed

FSW226

Max fall height | Total height | Safety surfacing area

Max fall height | Total height

FSW22600 \*\*165cm \*\*\*10.1m<sup>2</sup> 1:100

Click to see 1:100 ratio TOP VIEW

Click to see 1:100 ratio SIDE VIEW