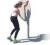

## **FLEX WHEEL**

FSW226

The Flex Wheel is simple to use and requires little experience beforehand. The turning movement has a mild resistance suitable for users at all levels. The ergonomically designed handles allow for natural wrist position and gives the user the opportunity to do exercises from multiple positions. The wheel will train shoulder and upper body mobility. For really

challenging exercises it can be used standing on one foot using one hand – either front facing or sideways.