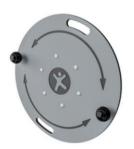

## **FLEX WHEEL**

FSW226

The Flex Wheel is simple to use and requires little experience beforehand. The turning movement has a mild resistance suitable for users at all levels. The ergonomically designed handles allow for natural wrist position and gives the user the opportunity to do exercises from multiple positions. The wheel will train shoulder and upper body mobility. For really

challenging exercises it can be used standing on one foot using one hand – either front facing or sideways.