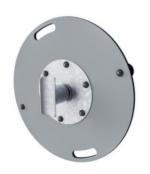

The bearing house is made from hot dip galvanized steel. The bearing shaft is made from stainless steel AlSl304. The bearing itself is made from Polyoxymethylene (POM), an engineering thermoplastic with a high stiffness, low friction, and excellent dimensional stability.

The ball grips are ø80mm and are made from black, vacuum formed polycarbonate (PC). Polycarbonate is extremely strong and can withstand a very high impact.

Panels Lifetime
Post 10 Years
Bearings 5 Years
Galvanised structural parts Lifetime