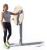

## **FLEX WHEEL**

FSW226

The Flex Wheel is simple to use and requires little experience beforehand. The turning movement has a mild resistance suitable for users at all levels. The ergonomically designed handles allow for natural wrist position and gives the user the opportunity to do exercises from multiple positions. The wheel will train shoulder and upper body mobility. For really

challenging exercises it can be used standing on one foot using one hand – either front facing or sideways.