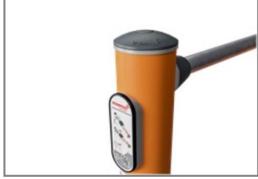

10 Years

Post are made of Ø101.6 x 2mm, pre-galvaniæd carbon steel and powder coated, a great protection to all conditions

The information sign is made of a PA6 (Polyamide) and shows the most relevant exercise and a QR code. When scanned the QR code will link to an animated illustration of the exercise and offers the possibility of downloading the KOMPAN sport & fitness App, which will provide a large amount of exercises and workouts.