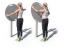

## **FLEX WHEEL**

FSW226

The Flex Wheel is simple to use and requires little experience beforehand. The turning movement has a mild resistance suitable for users at all levels. The ergonomically designed handles allow for natural wrist position and gives the user the opportunity to do exercises from multiple positions. The wheel will train shoulder and upper body mobility. For really

challenging exercises it can be used standing on one foot using one hand – either front facing or sideways.