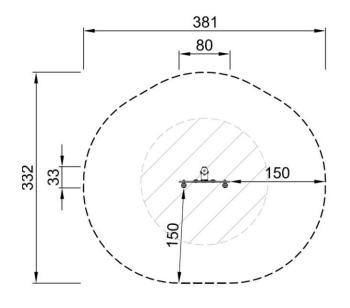

Spare parts guaranteed

FSW226

Max fall height | Total height | Safety surfacing area

Max fall height | Total height

FSW22600 \*\*165cm \*\*\*10.1m<sup>2</sup> 1:100

Click to see 1:100 ratio TOP VIEW

Click to see 1:100 ratio SIDE VIEW