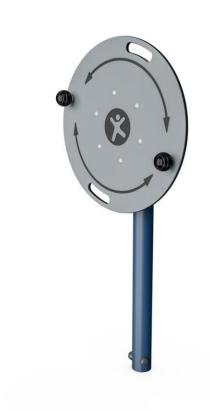

## **FLEX WHEEL**

FSW226

The Flex Wheel is simple to use and requires little experience beforehand. The turning movement has a mild resistance suitable for users at all levels. The ergonomically designed handles allow for natural wrist position and gives the user the opportunity to do exercises from multiple positions. The wheel will train shoulder and upper body mobility. For really

challenging exercises it can be used standing on one foot using one hand – either front facing or sideways.

## **FLEX WHEEL**

FSW226

The Ø800x19mm wheel is made from HDPE EcoCore™ plate. EcoCore™ is a highlydurable, ecofriendly material, which is not only recyclable after use, but also consists of a core produced from 100% recycled material. The core has a thickness of 15mm and is representing 80% of the total material.

The ball grips are ø80mm and are made from black, vacuum formed polycarbonate (PC). Polycarbonate is extremely strong and can withstand a very high impact.

Panels Lifetime
Post 10 Years
Bearings 5 Years
Galvanised structural parts Lifetime

10 Years

Post are made of Ø101.6 x 2mm, pre-galvaniæd carbon steel and powder coated, a great protection to all conditions

The information sign is made of a PA6 (Polyamide) and shows the most relevant exercise and a QR code. When scanned the QR code will link to an animated illustration of the exercise and offers the possibility of downloading the KOMPAN sport & fitness App, which will provide a large amount of exercises and workouts.