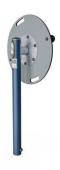

## **FLEX WHEEL**

FSW226

The Ø800x19mm wheel is made from HDPE EcoCore™ plate. EcoCore™ is a highlydurable, ecofriendly material, which is not only recyclable after use, but also consists of a core produced from 100% recycled material. The core has a thickness of 15mm and is representing 80% of the total material.

The bearing house is made from hot dip galvanized steel. The bearing shaft is made from stainless steel AlSl304. The bearing itself is made from Polyoxymethylene (POM), an engineering thermoplastic with a high stiffness, low friction, and excellent dimensional stability.

The ball grips are ø80mm and are made from black, vacuum formed polycarbonate (PC). Polycarbonate is extremely strong and can withstand a very high impact.

Panels Lifetime
Post 10 Years
Bearings 5 Years
Galvanised structural parts Lifetime