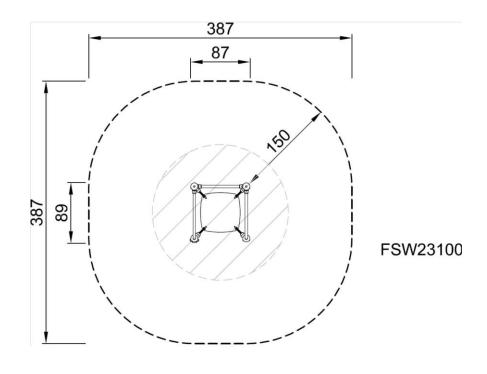

## **BALANCE BOARD**

FSW231

12 cm 7.8 m<sup>2</sup>

2

5

0.21 m<sup>3</sup>

 $0.1 \, \text{m}^3$ 

90 cm

112 kg

The HPL board is 586mm x586mm and can move 70mm in all directions. High-pressure laminate plates (HPL) have a molded-in non-skid surface. HPL is a homogenous material with a very high wear resistance.

## **BALANCE BOARD**

Max fall height | Total height | Safety surfacing area

Max fall height | Total height