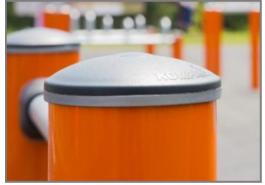

**Panels** 

Warranty information
Lifetime

Surface

Post 10 Years
Bearings 5 Years
Stainless steel chains Lifetime
Spare parts guaranteed 10 Years

The information sign is made of a PA6 (Polyamide) and shows the most relevant exercise and a QR code. When scanned the QR code will link to an animated illustration of the exercise and offers the possibility of downloading the KOMPAN sport & fitness App, which will provide a large amount of exercises and workouts.