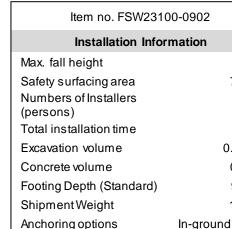

## **BALANCE BOARD**

FSW231

12 cm 7.8 m<sup>2</sup>

2

5

0.21 m<sup>3</sup>

 $0.1 \, \text{m}^3$ 

90 cm

112 kg

The HPL board is 586mm x586mm and can move 70mm in all directions. High-pressure laminate plates (HPL) have a molded-in non-skid surface. HPL is a homogenous material with a very high wear resistance.

## **BALANCE BOARD**

Max fall height | Total height | Safety surfacing area

Max fall height | Total height