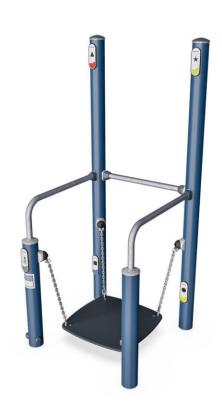

## **BALANCE BOARD**

FSW231

The reactive balance board resembles situations where the contact with the surface suddenly gets unstable. The Balance board mimics situations that occur in metros, buses or on slippery surfaces. It can be used on one or two feet with or without support, but for even more challenging exercises the signs on the high posts can be used. By alternatingly

touching the different symbols in a pre-defined pattern with right and left hand both full body balance, coordination and cognition can be challenged.

The balance board is connected to the posts with 506mm long stainless steel (AlSl304) chains with 6mm links. The Swivels used are made of PUR coated sintered stainless steel with bronze bearings, providing a strong and smooth movement.