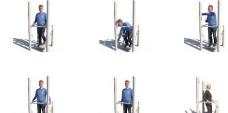

## **BALANCE BOARD**

FSW231

The reactive balance board resembles situations where the contact with the surface suddenly gets unstable. The Balance board mimics situations that occur in metros, buses or on slippery surfaces. It can be used on one or two feet with or without support, but for even more challenging exercises the signs on the high posts can be used. By alternatingly

touching the different symbols in a pre-defined pattern with right and left hand both full body balance, coordination and cognition can be challenged.