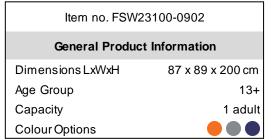

## **BALANCE BOARD**

FSW231

12 cm 7.8 m<sup>2</sup>

2

5

0.21 m<sup>3</sup>

 $0.1 \, \text{m}^3$ 

90 cm

112 kg

The HPL board is 586mm x586mm and can move 70mm in all directions. High-pressure laminate plates (HPL) have a molded-in non-skid surface. HPL is a homogenous material with a very high wear resistance.