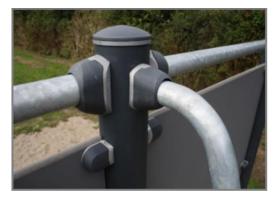

The connectors are made of die-cast aluminum, specially alloyed for the outdoor environments and heavy usage. The screws attaching the connectors are stainless steel and protected by zinc washers.

Post are made of Ø101.6 x 2mm, pregalvanized carbon steel and powder coated, a great protection to all conditions