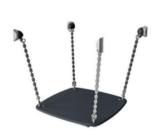

112 kg

The HPL board is 586mm x586mm and can move 70mm in all directions. High-pressure laminate plates (HPL) have a molded-in non-skid surface. HPL is a homogenous material with a very high wear resistance.

The balance board is connected to the posts with 506mm long stainless steel (AlSl304) chains with 6mm links. The Swivels used are made of PUR coated sintered stainless steel with bronze bearings, providing a strong and smooth movement.