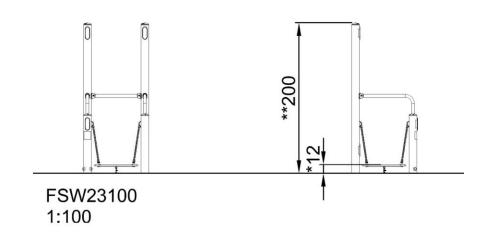

## **BALANCE BOARD**

FSW231

12 cm 7.8 m<sup>2</sup>

2

5

0.21 m<sup>3</sup>

 $0.1 \, \text{m}^3$ 

90 cm

## **BALANCE BOARD**

Max fall height | Total height | Safety surfacing area

Max fall height | Total height