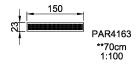

## **PAR4163**

**Product Line** Outdoor Furniture

Category AGORA

Total height (cm)70

SUR- IN-FACE GROU.

\* = Highest designated play surface. \*\* = Total height of product.

Weight/heaviest parts kg. Installation (Manpower) Persons

Concrete required NaN m3 Installation (Hours) Hours

Foundation amount/footing NaN Excavation NaN m3