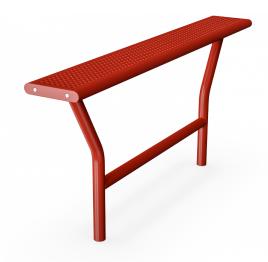

## **AGORA Steel Hangout Bench**

The complete AGORA line is available in highly vandalism resistant steel versions where tabletop and seat are made of perforated HDG Steel, leaving very little need for maintenance. The steel versions are available in accent colours to e.g. support a city's visual identity or make a statement.

**Product Line** Outdoor Furniture

Category AGORA

Total height (cm)70

SUR- IN-FACE GROU.

\* = Highest designated play surface. \*\* = Total height of product.

Weight/heaviest parts kg. Installation (Manpower) Persons