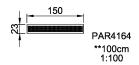

## **PAR4164**

**Product Line** Outdoor Furniture

**Category** AGORA

Total height (cm)100

SUR- IN-FACE GROU.

\* = Highest designated play surface. \*\* = Total height of product.

Weight/heaviest parts kg. Installation (Manpower) Persons