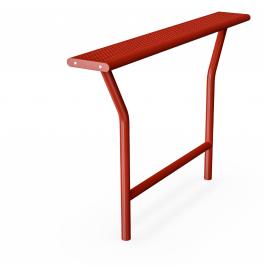

## **AGORA Steel Hangout Table**

The complete AGORA line is available in highly vandalism resistant steel versions where tabletop and seat are made of perforated HDG Steel, leaving very little need for maintenance. The steel versions are available in accent colours to e.g. support a city's visual identity or make a statement.