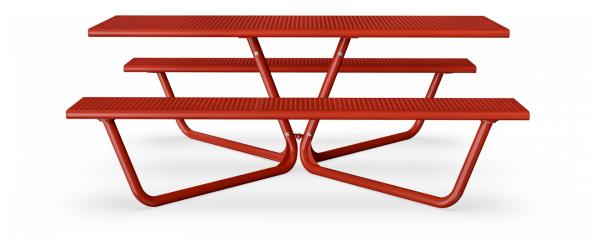

## **AGORA Steel Picnic Bench Table Set**

The complete AGORA line is available in highly vandalism resistant steel versions where tabletop and seat are made of perforated HDG Steel, leaving very little need for maintenance. The steel versions are available in accent colours to e.g. support a city's visual identity or make a statement.