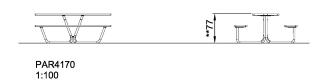

## **PAR4170**

**Product Line** Outdoor Furniture

**Category** AGORA

Total height (cm)77

SUR- IN-FACE GROU.

\* = Highest designated play surface. \*\* = Total height of product.

Weight/heaviest parts kg. Installation (Manpower) Persons