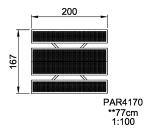

## **PAR4170**

**Product Line** Outdoor Furniture

**Category** AGORA

Total height (cm)77

SUR- IN-FACE GROU.

\* = Highest designated play surface. \*\* = Total height of product.

Weight/heaviest parts kg. Installation (Manpower) Persons