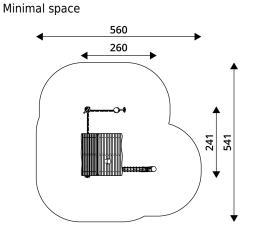

# **PLAYGROUND EQUIPMENT**

| <b>Device Specifications</b>       |                     |
|------------------------------------|---------------------|
| Safety zone                        | 21,2 m <sup>2</sup> |
| Lenght                             | 260 cm              |
| Width                              | 241 cm              |
| Total height                       | 210 cm              |
| Free fall height                   | < 60 cm             |
| Age area                           | 1-8 years           |
| In accordance with EN standard     | 1176-1:2017         |
| Weight of the heaviest part [kg]   | 58 kg               |
| Dimension of the biggest part [cm] | 250x18x18           |
| Availability of spare parts        | Yes                 |