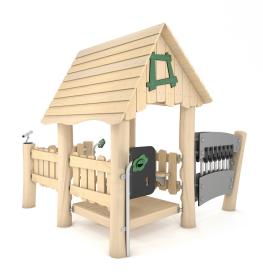

# ROBINIA RB1203

# **PLAYGROUND EQUIPMENT**

| <b>Device Specifications</b>       |                     |
|------------------------------------|---------------------|
| Safety zone                        | 21,2 m <sup>2</sup> |
| Lenght                             | 260 cm              |
| Width                              | 241 cm              |
| Total height                       | 210 cm              |
| Free fall height                   | < 60 cm             |
| Age area                           | 1-8 years           |
| In accordance with EN standard     | 1176-1:2017         |
| Weight of the heaviest part [kg]   | 58 kg               |
| Dimension of the biggest part [cm] | 250x18x18           |
| Availability of spare parts        | Yes                 |

### **MATERIAL SPECIFICATION**

- Construction made of Robinia very durable acacia wood with a diameter of ~ 18 cm without sharp edges, resistant to weather conditions,
- · Roofs, platforms, side panels and seats made of Robinia very durable acacia wood, resistant to weather conditions,
- Flowers and windows made of durable, waterproof HPL plates,
- Underground installation allowing the communication,
- Rubber door with textile reinforcement,
- Telescope made of stainless steel and HDPE plate, resistant to weather conditions,
- Ksylofon wykonany z rur aluminiowych oraz z HDPE odpornego na działanie promieniowania UV,
- Stainless steel and/or galvanized steel screws,
- Screws covered with plastic caps or stainless steel screws.

## **ADDITIONAL COMMENTS**

- · equipment adapted for the disabled; intended for public playgrounds,
- equipment has a certificate issued by an accredited entity or a declaration of conformity;
- no sharp edges or chinks that would pose a danger of jimming the head, fingers or any other body parts;
- anchoring on flat surface, 80/70/60 cm deep;
- render is for reference only, the actual appearance of the equipment and its color may vary;