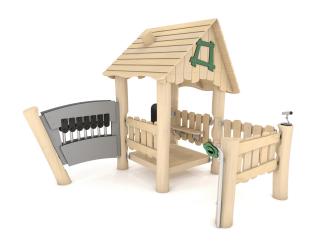

# ROBINIA RB1203

# **PLAYGROUND EQUIPMENT**

| <b>Device Specifications</b>       |                     |
|------------------------------------|---------------------|
| Safety zone                        | 21,2 m <sup>2</sup> |
| Lenght                             | 260 cm              |
| Width                              | 241 cm              |
| Total height                       | 210 cm              |
| Free fall height                   | < 60 cm             |
| Age area                           | 1-8 years           |
| In accordance with EN standard     | 1176-1:2017         |
| Weight of the heaviest part [kg]   | 58 kg               |
| Dimension of the biggest part [cm] | 250x18x18           |
| Availability of spare parts        | Yes                 |

### **MATERIAL SPECIFICATION**

- Construction made of Robinia very durable acacia wood with a diameter of ~ 18 cm without sharp edges, resistant to weather conditions,
- · Roofs, platforms, side panels and seats made of Robinia very durable acacia wood, resistant to weather conditions,
- Flowers and windows made of durable, waterproof HPL plates,
- Underground installation allowing the communication,
- Rubber door with textile reinforcement,
- Telescope made of stainless steel and HDPE plate, resistant to weather conditions,
- Ksylofon wykonany z rur aluminiowych oraz z HDPE odpornego na działanie promieniowania UV,
- Stainless steel and/or galvanized steel screws,
- Screws covered with plastic caps or stainless steel screws.

## **ADDITIONAL COMMENTS**

- · equipment adapted for the disabled; intended for public playgrounds,
- equipment has a certificate issued by an accredited entity or a declaration of conformity;
- no sharp edges or chinks that would pose a danger of jimming the head, fingers or any other body parts;
- anchoring on flat surface, 80/70/60 cm deep;
- render is for reference only, the actual appearance of the equipment and its color may vary;