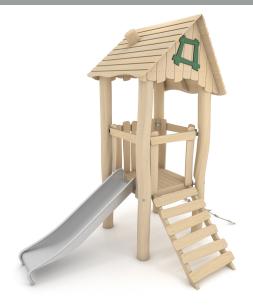

# ROBINIA RB1205

## **PLAYGROUND EQUIPMENT**

| <b>Device Specifications</b>       |                     |
|------------------------------------|---------------------|
| Safety zone                        | 26,6 m <sup>2</sup> |
| Lenght                             | 340 cm              |
| Width                              | 210 cm              |
| Total height                       | 307 cm              |
| Free fall height                   | 90 cm               |
| Age area                           | 2-14 years          |
| In accordance with EN standard     | 1176-1:2017         |
| Weight of the heaviest part [kg]   | 81 kg               |
| Dimension of the biggest part [cm] | 350x18x18           |
| Availability of spare parts        | Yes                 |

### **MATERIAL SPECIFICATION**

- Construction made of Robinia very durable acacia wood with a diameter of ~ 18 cm without sharp edges, resistant to weather conditions,
- · Roofs, platforms, gangways and side panels made of Robinia very durable acacia wood, resistant to weather conditions,
- Windows made of durable, waterproof HPL plates,
- · Stainless steel slide,
- Steel ropes in PP braid, connected with durable aluminum, stainless steel and/or plastic elements,
- Calibrated stainless steel chains, preventing fingers entrapment,
- Stainless steel and/or galvanized steel screws,
- Screws covered with plastic caps or stainless steel screws.