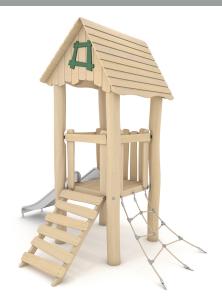

# ROBINIA RB1205

## **PLAYGROUND EQUIPMENT**

| <b>Device Specifications</b>       |                     |
|------------------------------------|---------------------|
| Safety zone                        | 26,6 m <sup>2</sup> |
| Lenght                             | 340 cm              |
| Width                              | 210 cm              |
| Total height                       | 307 cm              |
| Free fall height                   | 90 cm               |
| Age area                           | 2-14 years          |
| In accordance with EN standard     | 1176-1:2017         |
| Weight of the heaviest part [kg]   | 81 kg               |
| Dimension of the biggest part [cm] | 350x18x18           |
| Availability of spare parts        | Yes                 |

### **MATERIAL SPECIFICATION**

- Construction made of Robinia very durable acacia wood with a diameter of ~ 18 cm without sharp edges, resistant to weather conditions,
- · Roofs, platforms, gangways and side panels made of Robinia very durable acacia wood, resistant to weather conditions,
- Windows made of durable, waterproof HPL plates,
- · Stainless steel slide,
- Steel ropes in PP braid, connected with durable aluminum, stainless steel and/or plastic elements,
- Calibrated stainless steel chains, preventing fingers entrapment,
- Stainless steel and/or galvanized steel screws,
- Screws covered with plastic caps or stainless steel screws.