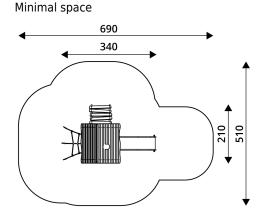

## **PLAYGROUND EQUIPMENT**

| <b>Device Specifications</b>       |                     |
|------------------------------------|---------------------|
| Safety zone                        | 26,6 m <sup>2</sup> |
| Lenght                             | 340 cm              |
| Width                              | 210 cm              |
| Total height                       | 307 cm              |
| Free fall height                   | 90 cm               |
| Age area                           | 2-14 years          |
| In accordance with EN standard     | 1176-1:2017         |
| Weight of the heaviest part [kg]   | 81 kg               |
| Dimension of the biggest part [cm] | 350x18x18           |
| Availability of spare parts        | Yes                 |