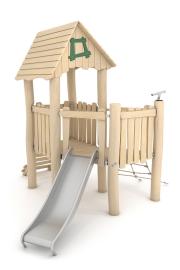

# **ROBINIA RB1206**

## **PLAYGROUND EQUIPMENT**

| <b>Device Specifications</b>       |                     |
|------------------------------------|---------------------|
| Safety zone                        | 29,5 m <sup>2</sup> |
| Lenght                             | 323 cm              |
| Width                              | 341 cm              |
| Total height                       | 308 cm              |
| Free fall height                   | 90 cm               |
| Age area                           | 2-14 years          |
| In accordance with EN standard     | 1176-1:2017         |
| Weight of the heaviest part [kg]   | 95 kg               |
| Dimension of the biggest part [cm] | 410x18x18           |
| Availability of spare parts        | Yes                 |

#### **MATERIAL SPECIFICATION**

- Construction made of Robinia very durable acacia wood with a diameter of ~ 18 cm without sharp edges, resistant to weather conditions,
- Roofs, platforms, gangways and side panels made of Robinia very durable acacia wood, resistant to weather conditions,
- Windows made of durable, waterproof HPL plates,
- Telescope made of stainless steel and HDPE plate, resistant to weather conditions,
- · Stainless steel slide,
- Steel ropes in PP braid, connected with durable aluminum, stainless steel and/or plastic elements,
- Calibrated stainless steel chains, preventing fingers entrapment,
- Stainless steel and/or galvanized steel screws,
- Screws covered with plastic caps or stainless steel screws.