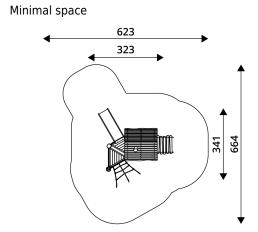

## **PLAYGROUND EQUIPMENT**

| <b>Device Specifications</b>       |                     |
|------------------------------------|---------------------|
| Safety zone                        | 29,5 m <sup>2</sup> |
| Lenght                             | 323 cm              |
| Width                              | 341 cm              |
| Total height                       | 308 cm              |
| Free fall height                   | 90 cm               |
| Age area                           | 2-14 years          |
| In accordance with EN standard     | 1176-1:2017         |
| Weight of the heaviest part [kg]   | 95 kg               |
| Dimension of the biggest part [cm] | 410x18x18           |
| Availability of spare parts        | Yes                 |