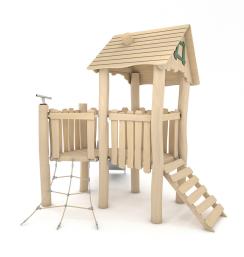

# **ROBINIA RB1206**

## **PLAYGROUND EQUIPMENT**

| <b>Device Specifications</b>       |                     |
|------------------------------------|---------------------|
| Safety zone                        | 29,5 m <sup>2</sup> |
| Lenght                             | 323 cm              |
| Width                              | 341 cm              |
| Total height                       | 308 cm              |
| Free fall height                   | 90 cm               |
| Age area                           | 2-14 years          |
| In accordance with EN standard     | 1176-1:2017         |
| Weight of the heaviest part [kg]   | 95 kg               |
| Dimension of the biggest part [cm] | 410x18x18           |
| Availability of spare parts        | Yes                 |

#### **MATERIAL SPECIFICATION**

- Construction made of Robinia very durable acacia wood with a diameter of ~ 18 cm without sharp edges, resistant to weather conditions,
- Roofs, platforms, gangways and side panels made of Robinia very durable acacia wood, resistant to weather conditions,
- Windows made of durable, waterproof HPL plates,
- Telescope made of stainless steel and HDPE plate, resistant to weather conditions,
- · Stainless steel slide,
- Steel ropes in PP braid, connected with durable aluminum, stainless steel and/or plastic elements,
- Calibrated stainless steel chains, preventing fingers entrapment,
- Stainless steel and/or galvanized steel screws,
- Screws covered with plastic caps or stainless steel screws.