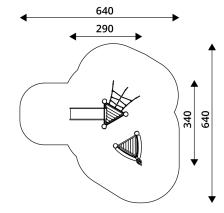

## PLAYGROUND EQUIPMENT

| Device Specifications              |                     |
|------------------------------------|---------------------|
| Safety zone                        | 27,8 m <sup>2</sup> |
| Lenght                             | 340 cm              |
| Width                              | 290 cm              |
| Total height                       | 300 cm              |
| Free fall height                   | 90 cm               |
| Age area                           | 2-14 years          |
| In accordance with EN standard     | 1176-1:2017         |
| Weight of the heaviest part [kg]   | 92 kg               |
| Dimension of the biggest part [cm] | 400x18x18           |
| Availability of spare parts        | Yes                 |

Minimal space