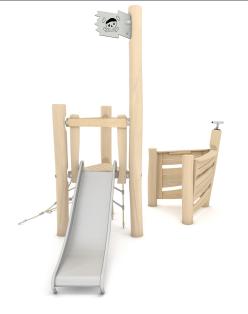

# **ROBINIA RB1235**

## PLAYGROUND EQUIPMENT

| Device Specifications              |                     |
|------------------------------------|---------------------|
| Safety zone                        | 27,8 m <sup>2</sup> |
| Lenght                             | 340 cm              |
| Width                              | 290 cm              |
| Total height                       | 300 cm              |
| Free fall height                   | 90 cm               |
| Age area                           | 2-14 years          |
| In accordance with EN standard     | 1176-1:2017         |
| Weight of the heaviest part [kg]   | 92 kg               |
| Dimension of the biggest part [cm] | 400x18x18           |
| Availability of spare parts        | Yes                 |

### MATERIAL SPECIFICATION

• Construction made of Robinia - very durable acacia wood with a diameter of ~ 18 cm without sharp edges, resistant to weather conditions,

- platforms and panels made of Robinia very durable acacia wood, resistant to weather conditions,
- Flag made of durable, waterproof HPL plate,
- Telescope made of stainless steel and HDPE plate, resistant to weather conditions,
- Steel ropes in PP braid, connected with durable aluminum, stainless steel and/or plastic elements,
- Stainless steel slides,
- Ladder made of steel ropes in PP braid and rungs made of synthetic material
- Calibrated stainless steel chains, preventing fingers entrapment,
- Stainless steel and/or galvanized steel screws,
- Screws covered with plastic caps or stainless steel screws.