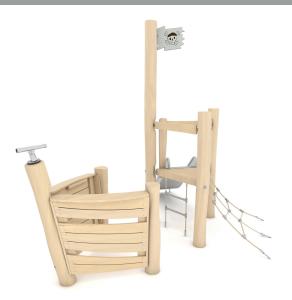

# **ROBINIA RB1235**

## PLAYGROUND EQUIPMENT

| Device Specifications              |                     |
|------------------------------------|---------------------|
| Safety zone                        | 27,8 m <sup>2</sup> |
| Lenght                             | 340 cm              |
| Width                              | 290 cm              |
| Total height                       | 300 cm              |
| Free fall height                   | 90 cm               |
| Age area                           | 2-14 years          |
| In accordance with EN standard     | 1176-1:2017         |
| Weight of the heaviest part [kg]   | 92 kg               |
| Dimension of the biggest part [cm] | 400x18x18           |
| Availability of spare parts        | Yes                 |

### MATERIAL SPECIFICATION

• Construction made of Robinia - very durable acacia wood with a diameter of ~ 18 cm without sharp edges, resistant to weather conditions,

- platforms and panels made of Robinia very durable acacia wood, resistant to weather conditions,
- Flag made of durable, waterproof HPL plate,
- Telescope made of stainless steel and HDPE plate, resistant to weather conditions,
- Steel ropes in PP braid, connected with durable aluminum, stainless steel and/or plastic elements,
- Stainless steel slides,
- Ladder made of steel ropes in PP braid and rungs made of synthetic material
- Calibrated stainless steel chains, preventing fingers entrapment,
- Stainless steel and/or galvanized steel screws,
- Screws covered with plastic caps or stainless steel screws.