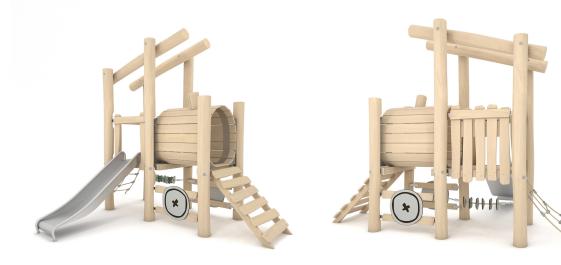

## **ROBINIA RB1242**

## PLAYGROUND EQUIPMENT

| Device Specifications              |             |
|------------------------------------|-------------|
| Safety zone                        | 31 m²       |
| Lenght                             | 380 cm      |
| Width                              | 260 cm      |
| Total height                       | 288 cm      |
| Free fall height                   | 90 cm       |
| Age area                           | 2-14 years  |
| In accordance with EN standard     | 1176-1:2017 |
| Weight of the heaviest part [kg]   | 81 kg       |
| Dimension of the biggest part [cm] | 350x18x18   |
| Availability of spare parts        | Yes         |

## MATERIAL SPECIFICATION

• Construction made of Robinia - very durable acacia wood with a diameter of ~ 18 cm without sharp edges, resistant to weather conditions,

- Platforms, gangways, side panels and passage made of Robinia very durable acacia wood, resistant to weather conditions,
- Moving elements made of durable, waterproof HPL plates,
- Stainless steel slides,
- Ladder made of steel ropes in PP braid and rungs made of synthetic material
- Dashboard and steering wheel made of HDPE plate, resistant to weather conditions,
- Steel ropes in PP braid, connected with durable aluminum, stainless steel and/or plastic elements,
- Calibrated stainless steel chains, preventing fingers entrapment,
- Stainless steel and/or galvanized steel screws,
- Screws covered with plastic caps or stainless steel screws.

## ADDITIONAL COMMENTS

- intended for public playgrounds,
- equipment has a certificate issued by an accredited entity or a declaration of conformity,
- no sharp edges or chinks that would pose a danger of jimming the head, fingers or any other body parts,
- anchoring on flat surface, 80/70/60 cm deep,
- slide should not be installed southwards,