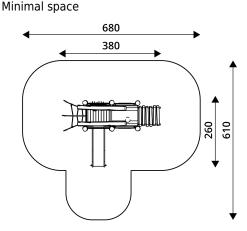

## PLAYGROUND EQUIPMENT

| Device Specifications              |             |
|------------------------------------|-------------|
| Safety zone                        | 31 m²       |
| Lenght                             | 380 cm      |
| Width                              | 260 cm      |
| Total height                       | 288 cm      |
| Free fall height                   | 90 cm       |
| Age area                           | 2-14 years  |
| In accordance with EN standard     | 1176-1:2017 |
| Weight of the heaviest part [kg]   | 81 kg       |
| Dimension of the biggest part [cm] | 350x18x18   |
| Availability of spare parts        | Yes         |