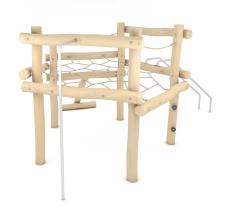

**ROBINIA RB1312** 

**PLAYGROUND EQUIPMENT** 

| <b>Device Specifications</b>       |                     |
|------------------------------------|---------------------|
| Safety zone                        | 50,8 m <sup>2</sup> |
| Lenght                             | 432 cm              |
| Width                              | 430 cm              |
| Total height                       | 240 cm              |
| Free fall height                   | 240 cm              |
| Age area                           | 3-14 years          |
| In accordance with EN standard     | 1176-1:2017         |
| Weight of the heaviest part [kg]   | 74 kg               |
| Dimension of the biggest part [cm] | 320x18x18           |
| Availability of spare parts        | Yes                 |

## **MATERIAL SPECIFICATION**

- ullet Construction made of Robinia very durable acacia wood with a diameter of  $\sim 18$  cm without sharp edges, resistant to weather conditions,
- Stainless steel bars,
- Climbing stones made of non-slip, waterproof HPL plate and stainless steel,
- Fireman's pole and tubular sled made of stainless steel,
- · Steel ropes in PP braid, connected with durable aluminum, stainless steel and/or plastic elements,
- Calibrated stainless steel chains, preventing fingers entrapment,
- Stainless steel and/or galvanized steel screws,
- Screws covered with plastic caps or stainless steel screws.