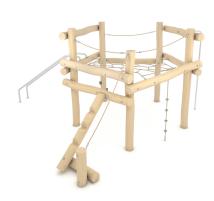

**ROBINIA RB1312** 

**PLAYGROUND EQUIPMENT** 

| <b>Device Specifications</b>       |                     |
|------------------------------------|---------------------|
| Safety zone                        | 50,8 m <sup>2</sup> |
| Lenght                             | 432 cm              |
| Width                              | 430 cm              |
| Total height                       | 240 cm              |
| Free fall height                   | 240 cm              |
| Age area                           | 3-14 years          |
| In accordance with EN standard     | 1176-1:2017         |
| Weight of the heaviest part [kg]   | 74 kg               |
| Dimension of the biggest part [cm] | 320x18x18           |
| Availability of spare parts        | Yes                 |

## **MATERIAL SPECIFICATION**

- ullet Construction made of Robinia very durable acacia wood with a diameter of  $\sim 18$  cm without sharp edges, resistant to weather conditions,
- Stainless steel bars,
- Climbing stones made of non-slip, waterproof HPL plate and stainless steel,
- Fireman's pole and tubular sled made of stainless steel,
- · Steel ropes in PP braid, connected with durable aluminum, stainless steel and/or plastic elements,
- Calibrated stainless steel chains, preventing fingers entrapment,
- Stainless steel and/or galvanized steel screws,
- Screws covered with plastic caps or stainless steel screws.