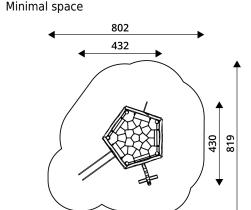

**ROBINIA RB1312** 

**PLAYGROUND EQUIPMENT** 

| <b>Device Specifications</b>       |                     |
|------------------------------------|---------------------|
| Safety zone                        | 50,8 m <sup>2</sup> |
| Lenght                             | 432 cm              |
| Width                              | 430 cm              |
| Total height                       | 240 cm              |
| Free fall height                   | 240 cm              |
| Age area                           | 3-14 years          |
| In accordance with EN standard     | 1176-1:2017         |
| Weight of the heaviest part [kg]   | 74 kg               |
| Dimension of the biggest part [cm] | 320x18x18           |
| Availability of spare parts        | Yes                 |