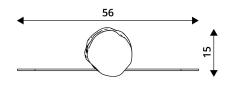

## PLAYGROUND EQUIPMENT

| Device Specifications              |           |
|------------------------------------|-----------|
| Lenght                             | 56 cm     |
| Width                              | 15 cm     |
| Total height                       | 180 cm    |
| Weight of the heaviest part [kg]   | 37 kg     |
| Dimension of the biggest part [cm] | 260x15x15 |
| Availability of spare parts        | Tak       |